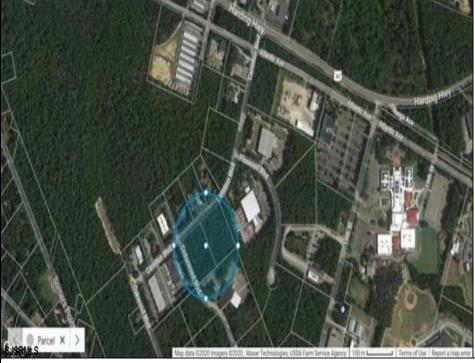

Berger Realty, Inc 1330 Bay Avenue Ocean City, NJ 08226 609-391-1330/609-391-1300 info@bergerrealty.com

1410 Cantillon Blvd Mays Landing, NJ 08330

Asking \$560,000.00

## COMMENTS

Hamilton Twp. fully approved lot in Atlantic County. Hamilton Business Park allows for offices, warehouses, light manufacturing, medical facility, banks, gyms, general business. (all subject to approvals) This 5.33 Acre lot has all approvals to build a 40,000 sq. ft building for an approved business. All Pinelands leg work has been completed and approved ready to start construction with approved building plans. As per township of Hamilton ammendment to the Redevelopment plan, County of Atlantic, State of NJ to permit Cannabis Cultivation subject to following special requirements of the AG district. Offering 5 year tax incentive program for construction in the Industrial Business Park Zone.