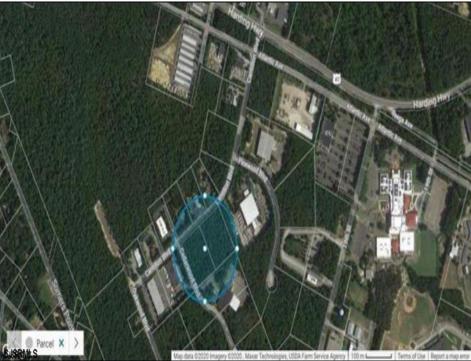

## **COMMENTS**

Hamilton Twp. fully approved lot in Atlantic County. Hamilton Business Park allows for offices, warehouses, light manufacturing, medical facility, banks, gyms, general business. (all subject to approvals) This 5.33 Acre lot has all approvals to build a 40,000 sq. ft building for an approved business. All Pinelands leg work has been completed and approved ready to start construction with approved building plans. As per township of Hamilton ammendment to the Redevelopment plan, County of Atlantic, State of NJ to permit Cannabis Cultivation subject to following special requirements of the AG district. Offering 5 year tax incentive program for construction in the Industrial Business Park Zone.