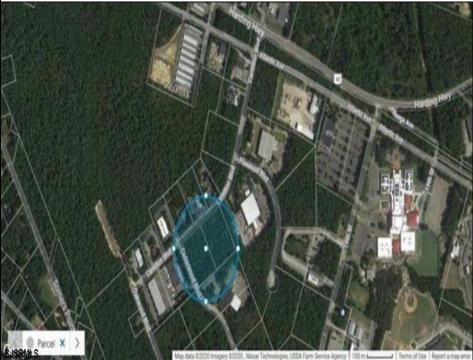

## **COMMENTS**

Hamilton Twp. fully approved lot in Atlantic County. Hamilton Business Park allows for offices, warehouses, light manufacturing, medical facility, banks, gyms, general business. (all subject to approvals) This 5.33 Acre lot has all approvals to build a 40,000 sq. ft building for an approved business. All Pinelands leg work has been completed and approved ready to start construction with approved building plans. As per township of Hamilton ammendment to the Redevelopment plan, County of Atlantic, State of NJ to permit Cannabis Cultivation subject to following special requirements of the AG district. Offering 5 year tax incentive program for construction in the Industrial Business Park Zone.