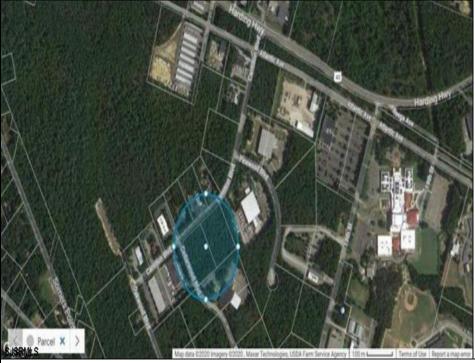

## COMMENTS

Hamilton Twp. fully approved lot in Atlantic County. Hamilton Business Park allows for offices, warehouses, light manufacturing, medical facility, banks, gyms, general business. (all subject to approvals) This 5.33 Acre lot has all approvals to build a 40,000 sq. ft building for an approved business. All Pinelands leg work has been completed and approved ready to start construction with approved building plans. As per township of Hamilton ammendment to the Redevelopment plan, County of Atlantic, State of NJ to permit Cannabis Cultivation subject to following special requirements of the AG district. Offering 5 year tax incentive program for construction in the Industrial Business Park Zone.