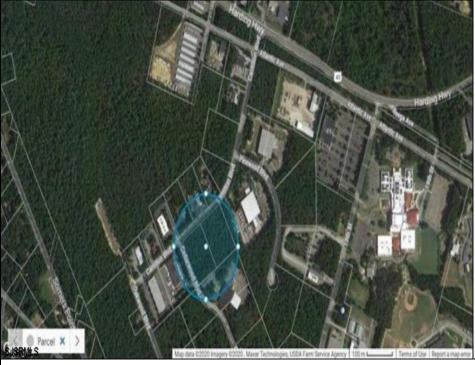

## COMMENTS

Hamilton Twp. fully approved lot in Atlantic County. Hamilton Business Park allows for offices, warehouses, light manufacturing, medical facility, banks, gyms, general business. (all subject to approvals) This 5.33 Acre lot has all approvals to build a 40,000 sq. ft building for an approved business. All Pinelands leg work has been completed and approved ready to start construction with approved building plans. As per township of Hamilton ammendment to the Redevelopment plan, County of Atlantic, State of NJ to permit Cannabis Cultivation subject to following special requirements of the AG district. Offering 5 year tax incentive program for construction in the Industrial Business Park Zone.