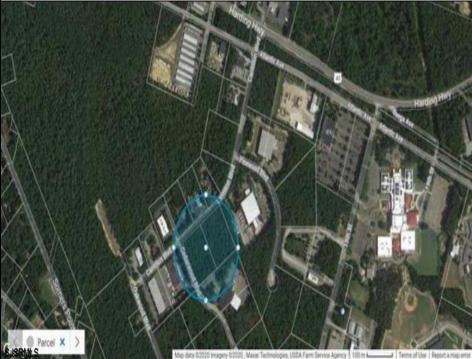

## **COMMENTS**

Hamilton Twp. fully approved lot in Atlantic County. Hamilton Business Park allows for offices, warehouses, light manufacturing, medical facility, banks, gyms, general business. (all subject to approvals) This 5.33 Acre lot has all approvals to build a 40,000 sq. ft building for an approved business. All Pinelands leg work has been completed and approved ready to start construction with approved building plans. As per township of Hamilton ammendment to the Redevelopment plan, County of Atlantic, State of NJ to permit Cannabis Cultivation subject to following special requirements of the AG district. Offering 5 year tax incentive program for construction in the Industrial Business Park Zone.