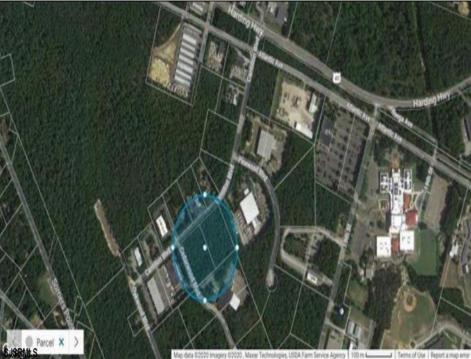

## **COMMENTS**

Hamilton Twp. fully approved lot in Atlantic County. Hamilton Business Park allows for offices, warehouses, light manufacturing, medical facility, banks, gyms, general business. (all subject to approvals) This 5.33 Acre lot has all approvals to build a 40,000 sq. ft building for an approved business. All Pinelands leg work has been completed and approved ready to start construction with approved building plans. As per township of Hamilton ammendment to the Redevelopment plan, County of Atlantic, State of NJ to permit Cannabis Cultivation subject to following special requirements of the AG district. Offering 5 year tax incentive program for construction in the Industrial Business Park Zone.

## PROPERTY DETAILS

Ask for Domenic Ballerini Berger Realty Inc 3160 Asbury Avenue, Ocean City Call: 609-399-0076

Email to: dvb@bergerrealty.com