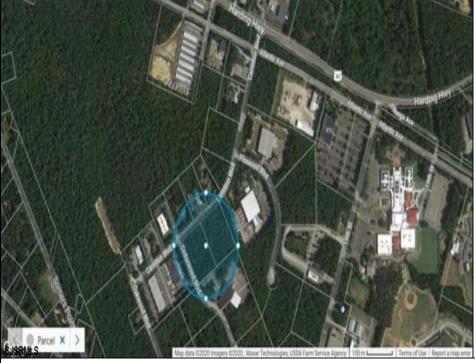

## COMMENTS

Hamilton Twp. fully approved lot in Atlantic County. Hamilton Business Park allows for offices, warehouses, light manufacturing, medical facility, banks, gyms, general business. (all subject to approvals) This 5.33 Acre lot has all approvals to build a 40,000 sq. ft building for an approved business. All Pinelands leg work has been completed and approved ready to start construction with approved building plans. As per township of Hamilton ammendment to the Redevelopment plan, County of Atlantic, State of NJ to permit Cannabis Cultivation subject to following special requirements of the AG district. Offering 5 year tax incentive program for construction in the Industrial Business Park Zone.