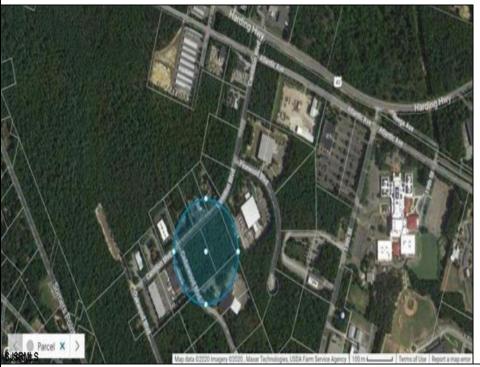

Berger Realty, Inc 1330 Bay Avenue Ocean City, NJ 08226 609-391-1330/609-391-1300

info@bergerrealty.com

1410 Cantillon Blvd Mays Landing, NJ 08330

Asking \$560,000.00

## **COMMENTS**

Hamilton Twp. fully approved lot in Atlantic County. Hamilton Business Park allows for offices, warehouses, light manufacturing, medical facility, banks, gyms, general business. (all subject to approvals) This 5.33 Acre lot has all approvals to build a 40,000 sq. ft building for an approved business. All Pinelands leg work has been completed and approved ready to start construction with approved building plans. As per township of Hamilton ammendment to the Redevelopment plan, County of Atlantic, State of NJ to permit Cannabis Cultivation subject to following special requirements of the AG district. Offering 5 year tax incentive program for construction in the Industrial Business Park Zone.