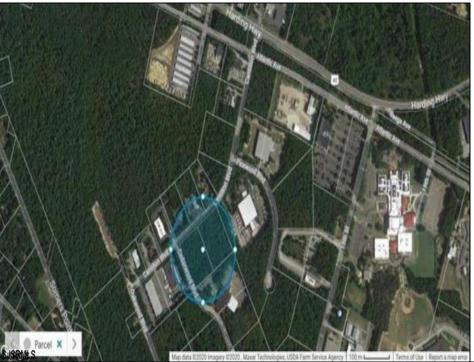

## **COMMENTS**

Hamilton Twp. fully approved lot in Atlantic County. Hamilton Business Park allows for offices, warehouses, light manufacturing, medical facility, banks, gyms, general business. (all subject to approvals) This 5.33 Acre lot has all approvals to build a 40,000 sq. ft building for an approved business. All Pinelands leg work has been completed and approved ready to start construction with approved building plans. As per township of Hamilton ammendment to the Redevelopment plan, County of Atlantic, State of NJ to permit Cannabis Cultivation subject to following special requirements of the AG district. Offering 5 year tax incentive program for construction in the Industrial Business Park Zone.