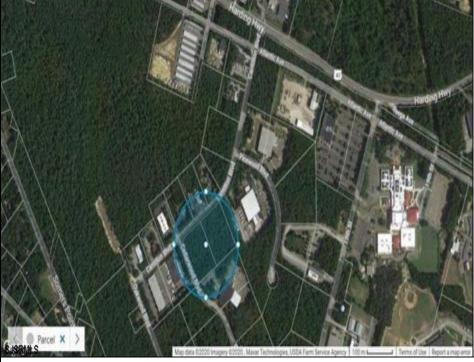

## COMMENTS

Hamilton Twp. fully approved lot in Atlantic County. Hamilton Business Park allows for offices, warehouses, light manufacturing, medical facility, banks, gyms, general business. (all subject to approvals) This 5.33 Acre lot has all approvals to build a 40,000 sq. ft building for an approved business. All Pinelands leg work has been completed and approved ready to start construction with approved building plans. As per township of Hamilton ammendment to the Redevelopment plan, County of Atlantic, State of NJ to permit Cannabis Cultivation subject to following special requirements of the AG district. Offering 5 year tax incentive program for construction in the Industrial Business Park Zone.