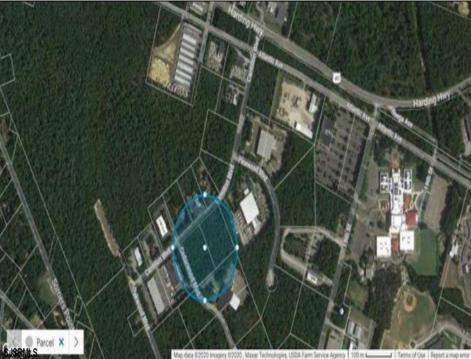

## **COMMENTS**

Hamilton Twp. fully approved lot in Atlantic County. Hamilton Business Park allows for offices, warehouses, light manufacturing, medical facility, banks, gyms, general business. (all subject to approvals) This 5.33 Acre lot has all approvals to build a 40,000 sq. ft building for an approved business. All Pinelands leg work has been completed and approved ready to start construction with approved building plans. As per township of Hamilton ammendment to the Redevelopment plan, County of Atlantic, State of NJ to permit Cannabis Cultivation subject to following special requirements of the AG district. Offering 5 year tax incentive program for construction in the Industrial Business Park Zone.