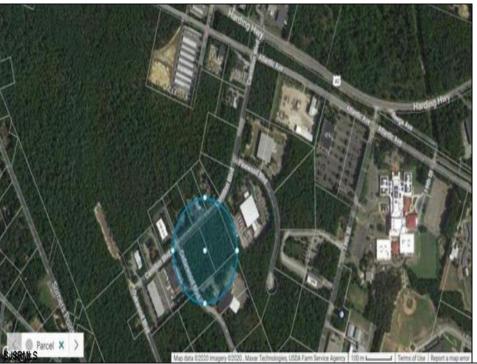

## **COMMENTS**

Hamilton Twp. fully approved lot in Atlantic County. Hamilton Business Park allows for offices, warehouses, light manufacturing, medical facility, banks, gyms, general business. (all subject to approvals) This 5.33 Acre lot has all approvals to build a 40,000 sq. ft building for an approved business. All Pinelands leg work has been completed and approved ready to start construction with approved building plans. As per township of Hamilton ammendment to the Redevelopment plan, County of Atlantic, State of NJ to permit Cannabis Cultivation subject to following special requirements of the AG district. Offering 5 year tax incentive program for construction in the Industrial Business Park Zone.