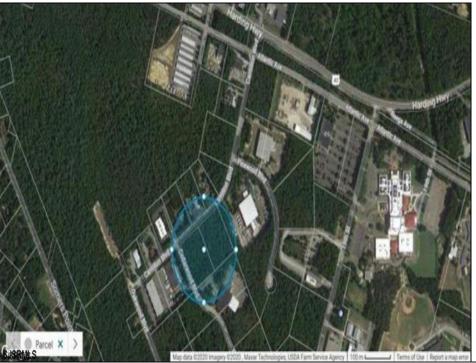

## **COMMENTS**

Hamilton Twp. fully approved lot in Atlantic County. Hamilton Business Park allows for offices, warehouses, light manufacturing, medical facility, banks, gyms, general business. (all subject to approvals) This 5.33 Acre lot has all approvals to build a 40,000 sq. ft building for an approved business. All Pinelands leg work has been completed and approved ready to start construction with approved building plans. As per township of Hamilton ammendment to the Redevelopment plan, County of Atlantic, State of NJ to permit Cannabis Cultivation subject to following special requirements of the AG district. Offering 5 year tax incentive program for construction in the Industrial Business Park Zone.