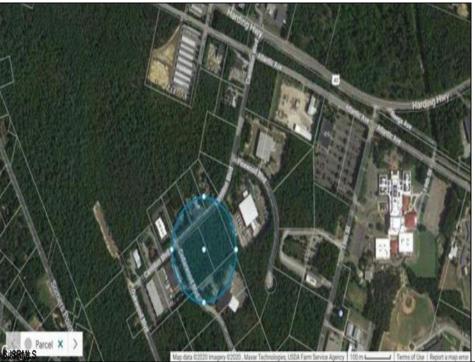

## **COMMENTS**

Hamilton Twp. fully approved lot in Atlantic County. Hamilton Business Park allows for offices, warehouses, light manufacturing, medical facility, banks, gyms, general business. (all subject to approvals) This 5.33 Acre lot has all approvals to build a 40,000 sq. ft building for an approved business. All Pinelands leg work has been completed and approved ready to start construction with approved building plans. As per township of Hamilton ammendment to the Redevelopment plan, County of Atlantic, State of NJ to permit Cannabis Cultivation subject to following special requirements of the AG district. Offering 5 year tax incentive program for construction in the Industrial Business Park Zone.