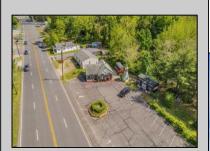

## **COMMENTS**

Discover Limitless Potential at 4501 S. White Horse Pike, Mullica Township, NJ, 08037. Positioned on the bustling corridor of Route 30, with an impressive daily traffic count of 25,000 +/- vehicles, stands a prime commercial opportunity awaiting your vision. This corner lot at the intersection of White Horse Pike and Locust Street boasts a prominent 160 feet of frontage, providing unparalleled exposure for any business. The property, situated in the flexible EVC zone (Elwood Village Commercial), includes a main building of approximately 1,100 square feet, enhanced by two charming exterior display sheds and an iconic lighthouse landmark, all of which are included in the sale. With a spacious asphalt-paved parking area featuring 10 slots, including designated handicapped parking, accessibility is maximized for both staff and clientele. Currently home to the Country Cottage—a delightful country-antique themed gift shop—this property holds the promise of versatility. Its commercial potential is vast, suitable for enterprises ranging from a trendy gift shop, a chic beauty salon, a professional office space, to specialized services such as medical practices or even a quaint roadside market. Investing in this property means more than just acquiring real estate; it\s about embracing the opportunity to craft a niche in Mullica Township's vibrant commercial landscape. Whether you aim to continue the legacy of the current business or introduce a fresh venture, the foundations are set for success. Note: The existing business and assets are not included in the property sale but can be negotiated separately if desired. Act Now—Schedule Your Viewing Today. Seize the opportunity to position your business in a locale where every day promises high visibility and high traffic. Don't let this