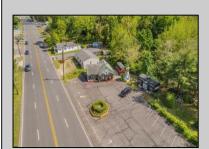

## **COMMENTS**

Discover Limitless Potential at 4501 S. White Horse Pike, Mullica Township, NJ, 08037. Positioned on the bustling corridor of Route 30, with an impressive daily traffic count of 25,000 +/- vehicles, stands a prime commercial opportunity awaiting your vision. This corner lot at the intersection of White Horse Pike and Locust Street boasts a prominent 160 feet of frontage, providing unparalleled exposure for any business. The property, situated in the flexible EVC zone (Elwood Village Commercial), includes a main building of approximately 1,100 square feet, enhanced by two charming exterior display sheds and an iconic lighthouse landmark, all of which are included in the sale. With a spacious asphalt-paved parking area featuring 10 slots, including designated handicapped parking, accessibility is maximized for both staff and clientele. Currently home to the Country Cottage—a delightful country-antique themed gift shop—this property holds the promise of versatility. Its commercial potential is vast, suitable for enterprises ranging from a trendy gift shop, a chic beauty salon, a professional office space, to specialized services such as medical practices or even a quaint roadside market. Investing in this property means more than just acquiring real estate; it\s about embracing the opportunity to craft a niche in Mullica Township's vibrant commercial landscape. Whether you aim to continue the legacy of the current business or introduce a fresh venture, the foundations are set for success. Note: The existing business and assets are not included in the property sale but can be negotiated separately if desired. Act Now—Schedule Your Viewing Today. Seize the opportunity to position your business in a locale where every day promises high visibility and high traffic. Don't let this