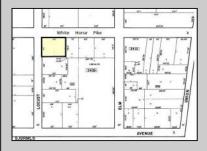

## **COMMENTS**

Discover Limitless Potential at 4501 S. White Horse Pike, Mullica Township, NJ, 08037. Positioned on the bustling corridor of Route 30, with an impressive daily traffic count of 25,000 +/- vehicles, stands a prime commercial opportunity awaiting your vision. This corner lot at the intersection of White Horse Pike and Locust Street boasts a prominent 160 feet of frontage, providing unparalleled exposure for any business. The property, situated in the flexible EVC zone (Elwood Village Commercial), includes a main building of approximately 1,100 square feet, enhanced by two charming exterior display sheds and an iconic lighthouse landmark, all of which are included in the sale. With a spacious asphalt-paved parking area featuring 10 slots, including designated handicapped parking, accessibility is maximized for both staff and clientele. Currently home to the Country Cottage—a delightful country-antique themed gift shop—this property holds the promise of versatility. Its commercial potential is vast, suitable for enterprises ranging from a trendy gift shop, a chic beauty salon, a professional office space, to specialized services such as medical practices or even a quaint roadside market. Investing in this property means more than just acquiring real estate; it\s about embracing the opportunity to craft a niche in Mullica Township's vibrant commercial landscape. Whether you aim to continue the legacy of the current business or introduce a fresh venture, the foundations are set for success. Note: The existing business and assets are not included in the property sale but can be negotiated separately if desired. Act Now—Schedule Your Viewing Today. Seize the opportunity to position your business in a locale where every day promises high visibility and high traffic. Don't let this