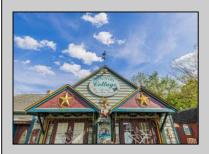

## **COMMENTS**

Discover Limitless Potential at 4501 S. White Horse Pike, Mullica Township, NJ, 08037. Positioned on the bustling corridor of Route 30, with an impressive daily traffic count of 25,000 +/- vehicles, stands a prime commercial opportunity awaiting your vision. This corner lot at the intersection of White Horse Pike and Locust Street boasts a prominent 160 feet of frontage, providing unparalleled exposure for any business. The property, situated in the flexible EVC zone (Elwood Village Commercial), includes a main building of approximately 1,100 square feet, enhanced by two charming exterior display sheds and an iconic lighthouse landmark, all of which are included in the sale. With a spacious asphalt-paved parking area featuring 10 slots, including designated handicapped parking, accessibility is maximized for both staff and clientele. Currently home to the Country Cottage—a delightful country-antique themed gift shop—this property holds the promise of versatility. Its commercial potential is vast, suitable for enterprises ranging from a trendy gift shop, a chic beauty salon, a professional office space, to specialized services such as medical practices or even a quaint roadside market. Investing in this property means more than just acquiring real estate; it\s about embracing the opportunity to craft a niche in Mullica Township's vibrant commercial landscape. Whether you aim to continue the legacy of the current business or introduce a fresh venture, the foundations are set for success. Note: The existing business and assets are not included in the property sale but can be negotiated separately if desired. Act Now—Schedule Your Viewing Today. Seize the opportunity to position your business in a locale where every day promises high visibility and high traffic. Don't let this