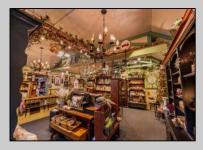

## **COMMENTS**

Discover Limitless Potential at 4501 S. White Horse Pike, Mullica Township, NJ, 08037. Positioned on the bustling corridor of Route 30, with an impressive daily traffic count of 25,000 +/- vehicles, stands a prime commercial opportunity awaiting your vision. This corner lot at the intersection of White Horse Pike and Locust Street boasts a prominent 160 feet of frontage, providing unparalleled exposure for any business. The property, situated in the flexible EVC zone (Elwood Village Commercial), includes a main building of approximately 1,100 square feet, enhanced by two charming exterior display sheds and an iconic lighthouse landmark, all of which are included in the sale. With a spacious asphalt-paved parking area featuring 10 slots, including designated handicapped parking, accessibility is maximized for both staff and clientele. Currently home to the Country Cottage—a delightful country-antique themed gift shop—this property holds the promise of versatility. Its commercial potential is vast, suitable for enterprises ranging from a trendy gift shop, a chic beauty salon, a professional office space, to specialized services such as medical practices or even a quaint roadside market. Investing in this property means more than just acquiring real estate; it\s about embracing the opportunity to craft a niche in Mullica Township's vibrant commercial landscape. Whether you aim to continue the legacy of the current business or introduce a fresh venture, the foundations are set for success. Note: The existing business and assets are not included in the property sale but can be negotiated separately if desired. Act Now—Schedule Your Viewing Today. Seize the opportunity to position your business in a locale where every day promises high visibility and high traffic. Don't let this