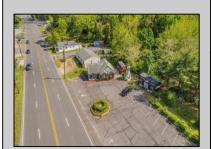

## COMMENTS

Discover Limitless Potential at 4501 S. White Horse Pike, Mullica Township, NJ, 08037. Positioned on the bustling corridor of Route 30, with an impressive daily traffic count of 25,000 +/- vehicles, stands a prime commercial opportunity awaiting your vision. This corner lot at the intersection of White Horse Pike and Locust Street boasts a prominent 160 feet of frontage, providing unparalleled exposure for any business. The property, situated in the flexible EVC zone (Elwood Village Commercial), includes a main building of approximately 1,100 square feet, enhanced by two charming exterior display sheds and an iconic lighthouse landmark, all of which are included in the sale. With a spacious asphalt-paved parking area featuring 10 slots, including designated handicapped parking, accessibility is maximized for both staff and clientele. Currently home to the Country Cottage—a delightful country-antique themed gift shop—this property holds the promise of versatility. Its commercial potential is vast, suitable for enterprises ranging from a trendy gift shop, a chic beauty salon, a professional office space, to specialized services such as medical practices or even a quaint roadside market. Investing in this property means more than just acquiring real estate; it\s about embracing the opportunity to craft a niche in Mullica Township's vibrant commercial landscape. Whether you aim to continue the legacy of the current business or introduce a fresh venture, the foundations are set for success. Note: The existing business and assets are not included in the property sale but can be negotiated separately if desired. Act Now—Schedule Your Viewing Today. Seize the opportunity to position your business in a locale where every day promises high visibility and high traffic. Don't let this