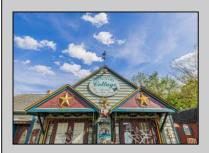

## COMMENTS

Discover Limitless Potential at 4501 S. White Horse Pike, Mullica Township, NJ, 08037. Positioned on the bustling corridor of Route 30, with an impressive daily traffic count of 25,000 +/- vehicles, stands a prime commercial opportunity awaiting your vision. This corner lot at the intersection of White Horse Pike and Locust Street boasts a prominent 160 feet of frontage, providing unparalleled exposure for any business. The property, situated in the flexible EVC zone (Elwood Village Commercial), includes a main building of approximately 1,100 square feet, enhanced by two charming exterior display sheds and an iconic lighthouse landmark, all of which are included in the sale. With a spacious asphalt-paved parking area featuring 10 slots, including designated handicapped parking, accessibility is maximized for both staff and clientele. Currently home to the Country Cottage—a delightful country-antique themed gift shop—this property holds the promise of versatility. Its commercial potential is vast, suitable for enterprises ranging from a trendy gift shop, a chic beauty salon, a professional office space, to specialized services such as medical practices or even a quaint roadside market. Investing in this property means more than just acquiring real estate; it\s about embracing the opportunity to craft a niche in Mullica Township's vibrant commercial landscape. Whether you aim to continue the legacy of the current business or introduce a fresh venture, the foundations are set for success. Note: The existing business and assets are not included in the property sale but can be negotiated separately if desired. Act Now—Schedule Your Viewing Today. Seize the opportunity to position your business in a locale where every day promises high visibility and high traffic. Don't let this