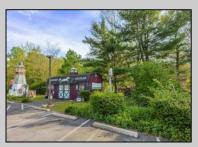

## COMMENTS

Discover Limitless Potential at 4501 S. White Horse Pike, Mullica Township, NJ, 08037. Positioned on the bustling corridor of Route 30, with an impressive daily traffic count of 25,000 +/- vehicles, stands a prime commercial opportunity awaiting your vision. This corner lot at the intersection of White Horse Pike and Locust Street boasts a prominent 160 feet of frontage, providing unparalleled exposure for any business. The property, situated in the flexible EVC zone (Elwood Village Commercial), includes a main building of approximately 1,100 square feet, enhanced by two charming exterior display sheds and an iconic lighthouse landmark, all of which are included in the sale. With a spacious asphalt-paved parking area featuring 10 slots, including designated handicapped parking, accessibility is maximized for both staff and clientele. Currently home to the Country Cottage—a delightful country-antique themed gift shop—this property holds the promise of versatility. Its commercial potential is vast, suitable for enterprises ranging from a trendy gift shop, a chic beauty salon, a professional office space, to specialized services such as medical practices or even a quaint roadside market. Investing in this property means more than just acquiring real estate; it\s about embracing the opportunity to craft a niche in Mullica Township's vibrant commercial landscape. Whether you aim to continue the legacy of the current business or introduce a fresh venture, the foundations are set for success. Note: The existing business and assets are not included in the property sale but can be negotiated separately if desired. Act Now—Schedule Your Viewing Today. Seize the opportunity to position your business in a locale where every day promises high visibility and high traffic. Don't let this