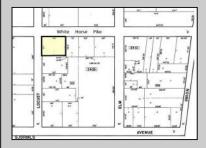

## COMMENTS

Discover Limitless Potential at 4501 S. White Horse Pike, Mullica Township, NJ, 08037. Positioned on the bustling corridor of Route 30, with an impressive daily traffic count of 25,000 +/- vehicles, stands a prime commercial opportunity awaiting your vision. This corner lot at the intersection of White Horse Pike and Locust Street boasts a prominent 160 feet of frontage, providing unparalleled exposure for any business. The property, situated in the flexible EVC zone (Elwood Village Commercial), includes a main building of approximately 1,100 square feet, enhanced by two charming exterior display sheds and an iconic lighthouse landmark, all of which are included in the sale. With a spacious asphalt-paved parking area featuring 10 slots, including designated handicapped parking, accessibility is maximized for both staff and clientele. Currently home to the Country Cottage—a delightful country-antique themed gift shop—this property holds the promise of versatility. Its commercial potential is vast, suitable for enterprises ranging from a trendy gift shop, a chic beauty salon, a professional office space, to specialized services such as medical practices or even a quaint roadside market. Investing in this property means more than just acquiring real estate; it\s about embracing the opportunity to craft a niche in Mullica Township's vibrant commercial landscape. Whether you aim to continue the legacy of the current business or introduce a fresh venture, the foundations are set for success. Note: The existing business and assets are not included in the property sale but can be negotiated separately if desired. Act Now—Schedule Your Viewing Today. Seize the opportunity to position your business in a locale where every day promises high visibility and high traffic. Don't let this