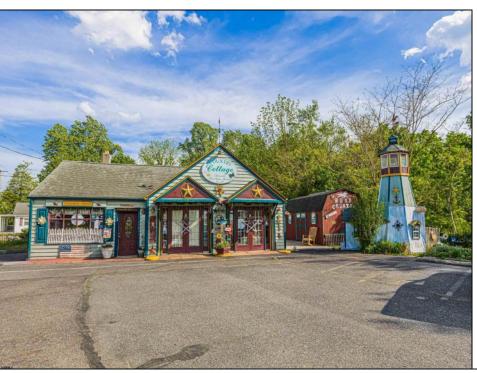

## **COMMENTS**

Discover Limitless Potential at 4501 S. White Horse Pike, Mullica Township, NJ, 08037. Positioned on the bustling corridor of Route 30, with an impressive daily traffic count of 25,000 +/- vehicles, stands a prime commercial opportunity awaiting your vision. This corner lot at the intersection of White Horse Pike and Locust Street boasts a prominent 160 feet of frontage, providing unparalleled exposure for any business. The property, situated in the flexible EVC zone (Elwood Village Commercial), includes a main building of approximately 1,100 square feet, enhanced by two charming exterior display sheds and an iconic lighthouse landmark, all of which are included in the sale. With a spacious asphalt-paved parking area featuring 10 slots, including designated handicapped parking, accessibility is maximized for both staff and clientele. Currently home to the Country Cottage—a delightful country-antique themed gift shop—this property holds the promise of versatility. Its commercial potential is vast, suitable for enterprises ranging from a trendy gift shop, a chic beauty salon, a professional office space, to specialized services such as medical practices or even a quaint roadside market. Investing in this property means more than just acquiring real estate; it\s about embracing the opportunity to craft a niche in Mullica Township's vibrant commercial landscape. Whether you aim to continue the legacy of the current business or introduce a fresh venture, the foundations are set for success. Note: The existing business and assets are not included in the property sale but can be negotiated separately if desired. Act Now—Schedule Your Viewing Today. Seize the opportunity to position your business in a locale where every day promises high visibility and high traffic. Don't let this