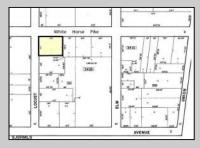

## **COMMENTS**

Discover Limitless Potential at 4501 S. White Horse Pike, Mullica Township, NJ, 08037. Positioned on the bustling corridor of Route 30, with an impressive daily traffic count of 25,000 +/- vehicles, stands a prime commercial opportunity awaiting your vision. This corner lot at the intersection of White Horse Pike and Locust Street boasts a prominent 160 feet of frontage, providing unparalleled exposure for any business. The property, situated in the flexible EVC zone (Elwood Village Commercial), includes a main building of approximately 1,100 square feet, enhanced by two charming exterior display sheds and an iconic lighthouse landmark, all of which are included in the sale. With a spacious asphalt-paved parking area featuring 10 slots, including designated handicapped parking, accessibility is maximized for both staff and clientele. Currently home to the Country Cottage—a delightful country-antique themed gift shop—this property holds the promise of versatility. Its commercial potential is vast, suitable for enterprises ranging from a trendy gift shop, a chic beauty salon, a professional office space, to specialized services such as medical practices or even a quaint roadside market. Investing in this property means more than just acquiring real estate; it\s about embracing the opportunity to craft a niche in Mullica Township's vibrant commercial landscape. Whether you aim to continue the legacy of the current business or introduce a fresh venture, the foundations are set for success. Note: The existing business and assets are not included in the property sale but can be negotiated separately if desired. Act Now—Schedule Your Viewing Today. Seize the opportunity to position your business in a locale where every day promises high visibility and high traffic. Don't let this