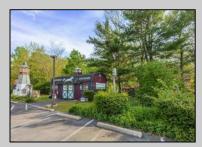

## **COMMENTS**

Discover Limitless Potential at 4501 S. White Horse Pike, Mullica Township, NJ, 08037. Positioned on the bustling corridor of Route 30, with an impressive daily traffic count of 25,000 +/- vehicles, stands a prime commercial opportunity awaiting your vision. This corner lot at the intersection of White Horse Pike and Locust Street boasts a prominent 160 feet of frontage, providing unparalleled exposure for any business. The property, situated in the flexible EVC zone (Elwood Village Commercial), includes a main building of approximately 1,100 square feet, enhanced by two charming exterior display sheds and an iconic lighthouse landmark, all of which are included in the sale. With a spacious asphalt-paved parking area featuring 10 slots, including designated handicapped parking, accessibility is maximized for both staff and clientele. Currently home to the Country Cottage—a delightful country-antique themed gift shop—this property holds the promise of versatility. Its commercial potential is vast, suitable for enterprises ranging from a trendy gift shop, a chic beauty salon, a professional office space, to specialized services such as medical practices or even a quaint roadside market. Investing in this property means more than just acquiring real estate; it\s about embracing the opportunity to craft a niche in Mullica Township's vibrant commercial landscape. Whether you aim to continue the legacy of the current business or introduce a fresh venture, the foundations are set for success. Note: The existing business and assets are not included in the property sale but can be negotiated separately if desired. Act Now—Schedule Your Viewing Today. Seize the opportunity to position your business in a locale where every day promises high visibility and high traffic. Don't let this