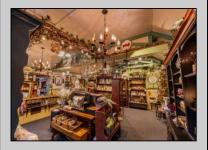

## **COMMENTS**

Discover Limitless Potential at 4501 S. White Horse Pike, Mullica Township, NJ, 08037. Positioned on the bustling corridor of Route 30, with an impressive daily traffic count of 25,000 +/- vehicles, stands a prime commercial opportunity awaiting your vision. This corner lot at the intersection of White Horse Pike and Locust Street boasts a prominent 160 feet of frontage, providing unparalleled exposure for any business. The property, situated in the flexible EVC zone (Elwood Village Commercial), includes a main building of approximately 1,100 square feet, enhanced by two charming exterior display sheds and an iconic lighthouse landmark, all of which are included in the sale. With a spacious asphalt-paved parking area featuring 10 slots, including designated handicapped parking, accessibility is maximized for both staff and clientele. Currently home to the Country Cottage—a delightful country-antique themed gift shop—this property holds the promise of versatility. Its commercial potential is vast, suitable for enterprises ranging from a trendy gift shop, a chic beauty salon, a professional office space, to specialized services such as medical practices or even a quaint roadside market. Investing in this property means more than just acquiring real estate; it\s about embracing the opportunity to craft a niche in Mullica Township's vibrant commercial landscape. Whether you aim to continue the legacy of the current business or introduce a fresh venture, the foundations are set for success. Note: The existing business and assets are not included in the property sale but can be negotiated separately if desired. Act Now—Schedule Your Viewing Today. Seize the opportunity to position your business in a locale where every day promises high visibility and high traffic. Don't let this