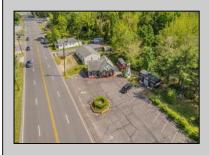

## **COMMENTS**

Discover Limitless Potential at 4501 S. White Horse Pike, Mullica Township, NJ, 08037. Positioned on the bustling corridor of Route 30, with an impressive daily traffic count of 25,000 +/- vehicles, stands a prime commercial opportunity awaiting your vision. This corner lot at the intersection of White Horse Pike and Locust Street boasts a prominent 160 feet of frontage, providing unparalleled exposure for any business. The property, situated in the flexible EVC zone (Elwood Village Commercial), includes a main building of approximately 1,100 square feet, enhanced by two charming exterior display sheds and an iconic lighthouse landmark, all of which are included in the sale. With a spacious asphalt-paved parking area featuring 10 slots, including designated handicapped parking, accessibility is maximized for both staff and clientele. Currently home to the Country Cottage—a delightful country-antique themed gift shop—this property holds the promise of versatility. Its commercial potential is vast, suitable for enterprises ranging from a trendy gift shop, a chic beauty salon, a professional office space, to specialized services such as medical practices or even a quaint roadside market. Investing in this property means more than just acquiring real estate; it\s about embracing the opportunity to craft a niche in Mullica Township's vibrant commercial landscape. Whether you aim to continue the legacy of the current business or introduce a fresh venture, the foundations are set for success. Note: The existing business and assets are not included in the property sale but can be negotiated separately if desired. Act Now—Schedule Your Viewing Today. Seize the opportunity to position your business in a locale where every day promises high visibility and high traffic. Don't let this