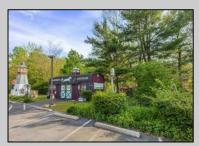

## **COMMENTS**

Discover Limitless Potential at 4501 S. White Horse Pike, Mullica Township, NJ, 08037. Positioned on the bustling corridor of Route 30, with an impressive daily traffic count of 25,000 +/- vehicles, stands a prime commercial opportunity awaiting your vision. This corner lot at the intersection of White Horse Pike and Locust Street boasts a prominent 160 feet of frontage, providing unparalleled exposure for any business. The property, situated in the flexible EVC zone (Elwood Village Commercial), includes a main building of approximately 1,100 square feet, enhanced by two charming exterior display sheds and an iconic lighthouse landmark, all of which are included in the sale. With a spacious asphalt-paved parking area featuring 10 slots, including designated handicapped parking, accessibility is maximized for both staff and clientele. Currently home to the Country Cottage—a delightful country-antique themed gift shop—this property holds the promise of versatility. Its commercial potential is vast, suitable for enterprises ranging from a trendy gift shop, a chic beauty salon, a professional office space, to specialized services such as medical practices or even a quaint roadside market. Investing in this property means more than just acquiring real estate; it\s about embracing the opportunity to craft a niche in Mullica Township's vibrant commercial landscape. Whether you aim to continue the legacy of the current business or introduce a fresh venture, the foundations are set for success. Note: The existing business and assets are not included in the property sale but can be negotiated separately if desired. Act Now—Schedule Your Viewing Today. Seize the opportunity to position your business in a locale where every day promises high visibility and high traffic. Don't let this