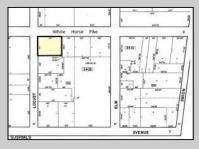

## **COMMENTS**

Discover Limitless Potential at 4501 S. White Horse Pike, Mullica Township, NJ, 08037. Positioned on the bustling corridor of Route 30, with an impressive daily traffic count of 25,000 +/- vehicles, stands a prime commercial opportunity awaiting your vision. This corner lot at the intersection of White Horse Pike and Locust Street boasts a prominent 160 feet of frontage, providing unparalleled exposure for any business. The property, situated in the flexible EVC zone (Elwood Village Commercial), includes a main building of approximately 1,100 square feet, enhanced by two charming exterior display sheds and an iconic lighthouse landmark, all of which are included in the sale. With a spacious asphalt-paved parking area featuring 10 slots, including designated handicapped parking, accessibility is maximized for both staff and clientele. Currently home to the Country Cottage—a delightful country-antique themed gift shop—this property holds the promise of versatility. Its commercial potential is vast, suitable for enterprises ranging from a trendy gift shop, a chic beauty salon, a professional office space, to specialized services such as medical practices or even a quaint roadside market. Investing in this property means more than just acquiring real estate; it\s about embracing the opportunity to craft a niche in Mullica Township's vibrant commercial landscape. Whether you aim to continue the legacy of the current business or introduce a fresh venture, the foundations are set for success. Note: The existing business and assets are not included in the property sale but can be negotiated separately if desired. Act Now—Schedule Your Viewing Today. Seize the opportunity to position your business in a locale where every day promises high visibility and high traffic. Don't let this