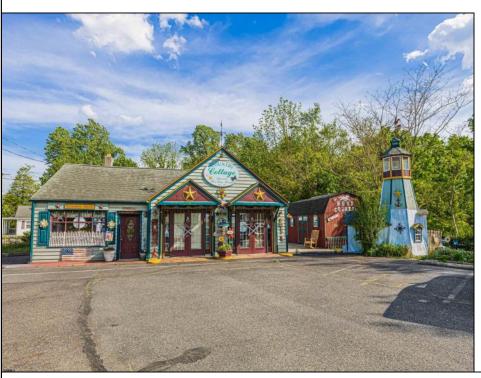

## **COMMENTS**

Discover Limitless Potential at 4501 S. White Horse Pike, Mullica Township, NJ, 08037. Positioned on the bustling corridor of Route 30, with an impressive daily traffic count of 25,000 +/- vehicles, stands a prime commercial opportunity awaiting your vision. This corner lot at the intersection of White Horse Pike and Locust Street boasts a prominent 160 feet of frontage, providing unparalleled exposure for any business. The property, situated in the flexible EVC zone (Elwood Village Commercial), includes a main building of approximately 1,100 square feet, enhanced by two charming exterior display sheds and an iconic lighthouse landmark, all of which are included in the sale. With a spacious asphalt-paved parking area featuring 10 slots, including designated handicapped parking, accessibility is maximized for both staff and clientele. Currently home to the Country Cottage—a delightful country-antique themed gift shop—this property holds the promise of versatility. Its commercial potential is vast, suitable for enterprises ranging from a trendy gift shop, a chic beauty salon, a professional office space, to specialized services such as medical practices or even a quaint roadside market. Investing in this property means more than just acquiring real estate; it\s about embracing the opportunity to craft a niche in Mullica Township's vibrant commercial landscape. Whether you aim to continue the legacy of the current business or introduce a fresh venture, the foundations are set for success. Note: The existing business and assets are not included in the property sale but can be negotiated separately if desired. Act Now—Schedule Your Viewing Today. Seize the opportunity to position your business in a locale where every day promises high visibility and high traffic. Don't let this