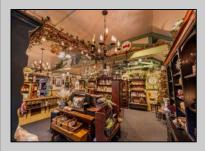

## **COMMENTS**

Discover Limitless Potential at 4501 S. White Horse Pike, Mullica Township, NJ, 08037. Positioned on the bustling corridor of Route 30, with an impressive daily traffic count of 25,000 +/- vehicles, stands a prime commercial opportunity awaiting your vision. This corner lot at the intersection of White Horse Pike and Locust Street boasts a prominent 160 feet of frontage, providing unparalleled exposure for any business. The property, situated in the flexible EVC zone (Elwood Village Commercial), includes a main building of approximately 1,100 square feet, enhanced by two charming exterior display sheds and an iconic lighthouse landmark, all of which are included in the sale. With a spacious asphalt-paved parking area featuring 10 slots, including designated handicapped parking, accessibility is maximized for both staff and clientele. Currently home to the Country Cottage—a delightful country-antique themed gift shop—this property holds the promise of versatility. Its commercial potential is vast, suitable for enterprises ranging from a trendy gift shop, a chic beauty salon, a professional office space, to specialized services such as medical practices or even a quaint roadside market. Investing in this property means more than just acquiring real estate; it\s about embracing the opportunity to craft a niche in Mullica Township's vibrant commercial landscape. Whether you aim to continue the legacy of the current business or introduce a fresh venture, the foundations are set for success. Note: The existing business and assets are not included in the property sale but can be negotiated separately if desired. Act Now—Schedule Your Viewing Today. Seize the opportunity to position your business in a locale where every day promises high visibility and high traffic. Don't let this