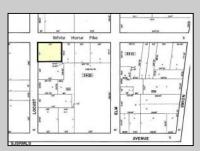

## COMMENTS

Discover Limitless Potential at 4501 S. White Horse Pike, Mullica Township, NJ, 08037. Positioned on the bustling corridor of Route 30, with an impressive daily traffic count of 25,000 +/- vehicles, stands a prime commercial opportunity awaiting your vision. This corner lot at the intersection of White Horse Pike and Locust Street boasts a prominent 160 feet of frontage, providing unparalleled exposure for any business. The property, situated in the flexible EVC zone (Elwood Village Commercial), includes a main building of approximately 1,100 square feet, enhanced by two charming exterior display sheds and an iconic lighthouse landmark, all of which are included in the sale. With a spacious asphalt-paved parking area featuring 10 slots, including designated handicapped parking, accessibility is maximized for both staff and clientele. Currently home to the Country Cottage—a delightful country-antique themed gift shop—this property holds the promise of versatility. Its commercial potential is vast, suitable for enterprises ranging from a trendy gift shop, a chic beauty salon, a professional office space, to specialized services such as medical practices or even a quaint roadside market. Investing in this property means more than just acquiring real estate; it's about embracing the opportunity to craft a niche in Mullica Township's vibrant commercial landscape. Whether you aim to continue the legacy of the current business or introduce a fresh venture, the foundations are set for success. Note: The existing business and assets are not included in the property sale but can be negotiated separately if desired. Act Now-Schedule Your Viewing Today. Seize the opportunity to position your business in a locale where every day promises high visibility and high traffic. Don't let this