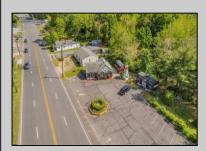

## COMMENTS

Discover Limitless Potential at 4501 S. White Horse Pike, Mullica Township, NJ, 08037. Positioned on the bustling corridor of Route 30, with an impressive daily traffic count of 25,000 +/- vehicles, stands a prime commercial opportunity awaiting your vision. This corner lot at the intersection of White Horse Pike and Locust Street boasts a prominent 160 feet of frontage, providing unparalleled exposure for any business. The property, situated in the flexible EVC zone (Elwood Village Commercial), includes a main building of approximately 1,100 square feet, enhanced by two charming exterior display sheds and an iconic lighthouse landmark, all of which are included in the sale. With a spacious asphalt-paved parking area featuring 10 slots, including designated handicapped parking, accessibility is maximized for both staff and clientele. Currently home to the Country Cottage—a delightful country-antique themed gift shop—this property holds the promise of versatility. Its commercial potential is vast, suitable for enterprises ranging from a trendy gift shop, a chic beauty salon, a professional office space, to specialized services such as medical practices or even a quaint roadside market. Investing in this property means more than just acquiring real estate; it's about embracing the opportunity to craft a niche in Mullica Township's vibrant commercial landscape. Whether you aim to continue the legacy of the current business or introduce a fresh venture, the foundations are set for success. Note: The existing business and assets are not included in the property sale but can be negotiated separately if desired. Act Now-Schedule Your Viewing Today. Seize the opportunity to position your business in a locale where every day promises high visibility and high traffic. Don't let this