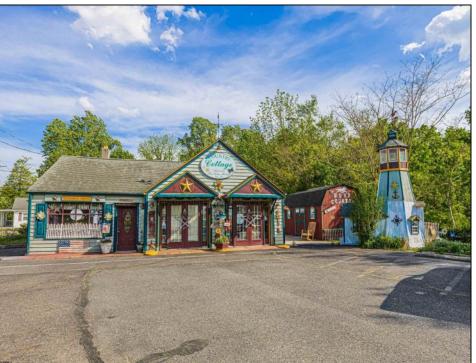

## **COMMENTS**

Discover Limitless Potential at 4501 S. White Horse Pike, Mullica Township, NJ, 08037. Positioned on the bustling corridor of Route 30, with an impressive daily traffic count of 25,000 +/- vehicles, stands a prime commercial opportunity awaiting your vision. This corner lot at the intersection of White Horse Pike and Locust Street boasts a prominent 160 feet of frontage, providing unparalleled exposure for any business. The property, situated in the flexible EVC zone (Elwood Village Commercial), includes a main building of approximately 1,100 square feet, enhanced by two charming exterior display sheds and an iconic lighthouse landmark, all of which are included in the sale. With a spacious asphalt-paved parking area featuring 10 slots, including designated handicapped parking, accessibility is maximized for both staff and clientele. Currently home to the Country Cottage—a delightful country-antique themed gift shop—this property holds the promise of versatility. Its commercial potential is vast, suitable for enterprises ranging from a trendy gift shop, a chic beauty salon, a professional office space, to specialized services such as medical practices or even a quaint roadside market. Investing in this property means more than just acquiring real estate; it\s about embracing the opportunity to craft a niche in Mullica Township's vibrant commercial landscape. Whether you aim to continue the legacy of the current business or introduce a fresh venture, the foundations are set for success. Note: The existing business and assets are not included in the property sale but can be negotiated separately if desired. Act Now—Schedule Your Viewing Today. Seize the opportunity to position your business in a locale where every day promises high visibility and high traffic. Don't let this