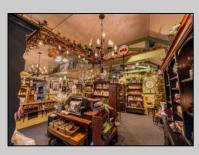

## COMMENTS

Discover Limitless Potential at 4501 S. White Horse Pike, Mullica Township, NJ, 08037. Positioned on the bustling corridor of Route 30, with an impressive daily traffic count of 25,000 +/- vehicles, stands a prime commercial opportunity awaiting your vision. This corner lot at the intersection of White Horse Pike and Locust Street boasts a prominent 160 feet of frontage, providing unparalleled exposure for any business. The property, situated in the flexible EVC zone (Elwood Village Commercial), includes a main building of approximately 1,100 square feet, enhanced by two charming exterior display sheds and an iconic lighthouse landmark, all of which are included in the sale. With a spacious asphalt-paved parking area featuring 10 slots, including designated handicapped parking, accessibility is maximized for both staff and clientele. Currently home to the Country Cottage—a delightful country-antique themed gift shop—this property holds the promise of versatility. Its commercial potential is vast, suitable for enterprises ranging from a trendy gift shop, a chic beauty salon, a professional office space, to specialized services such as medical practices or even a quaint roadside market. Investing in this property means more than just acquiring real estate; it's about embracing the opportunity to craft a niche in Mullica Township's vibrant commercial landscape. Whether you aim to continue the legacy of the current business or introduce a fresh venture, the foundations are set for success. Note: The existing business and assets are not included in the property sale but can be negotiated separately if desired. Act Now-Schedule Your Viewing Today. Seize the opportunity to position your business in a locale where every day promises high visibility and high traffic. Don't let this