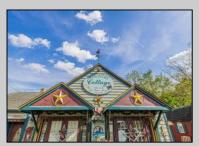

## COMMENTS

Discover Limitless Potential at 4501 S. White Horse Pike, Mullica Township, NJ, 08037. Positioned on the bustling corridor of Route 30, with an impressive daily traffic count of 25,000 +/- vehicles, stands a prime commercial opportunity awaiting your vision. This corner lot at the intersection of White Horse Pike and Locust Street boasts a prominent 160 feet of frontage, providing unparalleled exposure for any business. The property, situated in the flexible EVC zone (Elwood Village Commercial), includes a main building of approximately 1,100 square feet, enhanced by two charming exterior display sheds and an iconic lighthouse landmark, all of which are included in the sale. With a spacious asphalt-paved parking area featuring 10 slots, including designated handicapped parking, accessibility is maximized for both staff and clientele. Currently home to the Country Cottage—a delightful country-antique themed gift shop—this property holds the promise of versatility. Its commercial potential is vast, suitable for enterprises ranging from a trendy gift shop, a chic beauty salon, a professional office space, to specialized services such as medical practices or even a quaint roadside market. Investing in this property means more than just acquiring real estate; it's about embracing the opportunity to craft a niche in Mullica Township's vibrant commercial landscape. Whether you aim to continue the legacy of the current business or introduce a fresh venture, the foundations are set for success. Note: The existing business and assets are not included in the property sale but can be negotiated separately if desired. Act Now-Schedule Your Viewing Today. Seize the opportunity to position your business in a locale where every day promises high visibility and high traffic. Don't let this