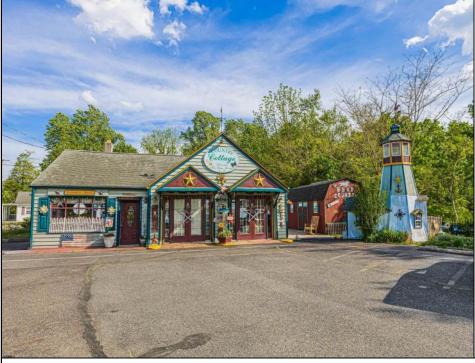

## COMMENTS

Discover Limitless Potential at 4501 S. White Horse Pike, Mullica Township, NJ, 08037. Positioned on the bustling corridor of Route 30, with an impressive daily traffic count of 25,000 +/- vehicles, stands a prime commercial opportunity awaiting your vision. This corner lot at the intersection of White Horse Pike and Locust Street boasts a prominent 160 feet of frontage, providing unparalleled exposure for any business. The property, situated in the flexible EVC zone (Elwood Village Commercial), includes a main building of approximately 1,100 square feet, enhanced by two charming exterior display sheds and an iconic lighthouse landmark, all of which are included in the sale. With a spacious asphalt-paved parking area featuring 10 slots, including designated handicapped parking, accessibility is maximized for both staff and clientele. Currently home to the Country Cottage—a delightful country-antique themed gift shop—this property holds the promise of versatility. Its commercial potential is vast, suitable for enterprises ranging from a trendy gift shop, a chic beauty salon, a professional office space, to specialized services such as medical practices or even a quaint roadside market. Investing in this property means more than just acquiring real estate; it's about embracing the opportunity to craft a niche in Mullica Township's vibrant commercial landscape. Whether you aim to continue the legacy of the current business or introduce a fresh venture, the foundations are set for success. Note: The existing business and assets are not included in the property sale but can be negotiated separately if desired. Act Now-Schedule Your Viewing Today. Seize the opportunity to position your business in a locale where every day promises high visibility and high traffic. Don't let this