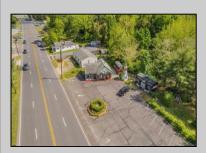

## COMMENTS

Discover Limitless Potential at 4501 S. White Horse Pike, Mullica Township, NJ, 08037. Positioned on the bustling corridor of Route 30, with an impressive daily traffic count of 25,000 +/- vehicles, stands a prime commercial opportunity awaiting your vision. This corner lot at the intersection of White Horse Pike and Locust Street boasts a prominent 160 feet of frontage, providing unparalleled exposure for any business. The property, situated in the flexible EVC zone (Elwood Village Commercial), includes a main building of approximately 1,100 square feet, enhanced by two charming exterior display sheds and an iconic lighthouse landmark, all of which are included in the sale. With a spacious asphalt-paved parking area featuring 10 slots, including designated handicapped parking, accessibility is maximized for both staff and clientele. Currently home to the Country Cottage—a delightful country-antique themed gift shop—this property holds the promise of versatility. Its commercial potential is vast, suitable for enterprises ranging from a trendy gift shop, a chic beauty salon, a professional office space, to specialized services such as medical practices or even a quaint roadside market. Investing in this property means more than just acquiring real estate; it's about embracing the opportunity to craft a niche in Mullica Township's vibrant commercial landscape. Whether you aim to continue the legacy of the current business or introduce a fresh venture, the foundations are set for success. Note: The existing business and assets are not included in the property sale but can be negotiated separately if desired. Act Now-Schedule Your Viewing Today. Seize the opportunity to position your business in a locale where every day promises high visibility and high traffic. Don't let this