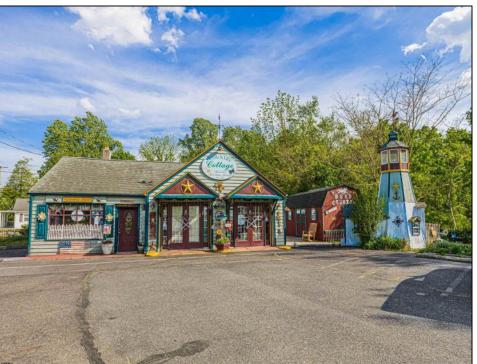

## COMMENTS

Discover Limitless Potential at 4501 S. White Horse Pike, Mullica Township, NJ, 08037. Positioned on the bustling corridor of Route 30, with an impressive daily traffic count of 25,000 +/- vehicles, stands a prime commercial opportunity awaiting your vision. This corner lot at the intersection of White Horse Pike and Locust Street boasts a prominent 160 feet of frontage, providing unparalleled exposure for any business. The property, situated in the flexible EVC zone (Elwood Village Commercial), includes a main building of approximately 1,100 square feet, enhanced by two charming exterior display sheds and an iconic lighthouse landmark, all of which are included in the sale. With a spacious asphalt-paved parking area featuring 10 slots, including designated handicapped parking, accessibility is maximized for both staff and clientele. Currently home to the Country Cottage—a delightful country-antique themed gift shop—this property holds the promise of versatility. Its commercial potential is vast, suitable for enterprises ranging from a trendy gift shop, a chic beauty salon, a professional office space, to specialized services such as medical practices or even a quaint roadside market. Investing in this property means more than just acquiring real estate; it\s about embracing the opportunity to craft a niche in Mullica Township's vibrant commercial landscape. Whether you aim to continue the legacy of the current business or introduce a fresh venture, the foundations are set for success. Note: The existing business and assets are not included in the property sale but can be negotiated separately if desired. Act Now—Schedule Your Viewing Today. Seize the opportunity to position your business in a locale where every day promises high visibility and high traffic. Don't let this