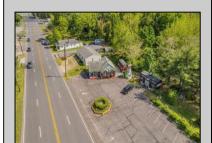

## COMMENTS

Discover Limitless Potential at 4501 S. White Horse Pike, Mullica Township, NJ, 08037. Positioned on the bustling corridor of Route 30, with an impressive daily traffic count of 25,000 +/- vehicles, stands a prime commercial opportunity awaiting your vision. This corner lot at the intersection of White Horse Pike and Locust Street boasts a prominent 160 feet of frontage, providing unparalleled exposure for any business. The property, situated in the flexible EVC zone (Elwood Village Commercial), includes a main building of approximately 1,100 square feet, enhanced by two charming exterior display sheds and an iconic lighthouse landmark, all of which are included in the sale. With a spacious asphalt-paved parking area featuring 10 slots, including designated handicapped parking, accessibility is maximized for both staff and clientele. Currently home to the Country Cottage—a delightful country-antique themed gift shop—this property holds the promise of versatility. Its commercial potential is vast, suitable for enterprises ranging from a trendy gift shop, a chic beauty salon, a professional office space, to specialized services such as medical practices or even a quaint roadside market. Investing in this property means more than just acquiring real estate; it\s about embracing the opportunity to craft a niche in Mullica Township's vibrant commercial landscape. Whether you aim to continue the legacy of the current business or introduce a fresh venture, the foundations are set for success. Note: The existing business and assets are not included in the property sale but can be negotiated separately if desired. Act Now—Schedule Your Viewing Today. Seize the opportunity to position your business in a locale where every day promises high visibility and high traffic. Don't let this