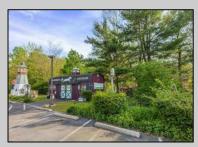

## COMMENTS

Discover Limitless Potential at 4501 S. White Horse Pike, Mullica Township, NJ, 08037. Positioned on the bustling corridor of Route 30, with an impressive daily traffic count of 25,000 +/- vehicles, stands a prime commercial opportunity awaiting your vision. This corner lot at the intersection of White Horse Pike and Locust Street boasts a prominent 160 feet of frontage, providing unparalleled exposure for any business. The property, situated in the flexible EVC zone (Elwood Village Commercial), includes a main building of approximately 1,100 square feet, enhanced by two charming exterior display sheds and an iconic lighthouse landmark, all of which are included in the sale. With a spacious asphalt-paved parking area featuring 10 slots, including designated handicapped parking, accessibility is maximized for both staff and clientele. Currently home to the Country Cottage—a delightful country-antique themed gift shop—this property holds the promise of versatility. Its commercial potential is vast, suitable for enterprises ranging from a trendy gift shop, a chic beauty salon, a professional office space, to specialized services such as medical practices or even a quaint roadside market. Investing in this property means more than just acquiring real estate; it\s about embracing the opportunity to craft a niche in Mullica Township's vibrant commercial landscape. Whether you aim to continue the legacy of the current business or introduce a fresh venture, the foundations are set for success. Note: The existing business and assets are not included in the property sale but can be negotiated separately if desired. Act Now—Schedule Your Viewing Today. Seize the opportunity to position your business in a locale where every day promises high visibility and high traffic. Don't let this