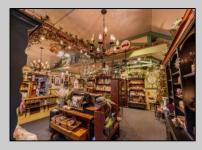

## COMMENTS

Discover Limitless Potential at 4501 S. White Horse Pike, Mullica Township, NJ, 08037. Positioned on the bustling corridor of Route 30, with an impressive daily traffic count of 25,000 +/- vehicles, stands a prime commercial opportunity awaiting your vision. This corner lot at the intersection of White Horse Pike and Locust Street boasts a prominent 160 feet of frontage, providing unparalleled exposure for any business. The property, situated in the flexible EVC zone (Elwood Village Commercial), includes a main building of approximately 1,100 square feet, enhanced by two charming exterior display sheds and an iconic lighthouse landmark, all of which are included in the sale. With a spacious asphalt-paved parking area featuring 10 slots, including designated handicapped parking, accessibility is maximized for both staff and clientele. Currently home to the Country Cottage—a delightful country-antique themed gift shop—this property holds the promise of versatility. Its commercial potential is vast, suitable for enterprises ranging from a trendy gift shop, a chic beauty salon, a professional office space, to specialized services such as medical practices or even a quaint roadside market. Investing in this property means more than just acquiring real estate; it\s about embracing the opportunity to craft a niche in Mullica Township's vibrant commercial landscape. Whether you aim to continue the legacy of the current business or introduce a fresh venture, the foundations are set for success. Note: The existing business and assets are not included in the property sale but can be negotiated separately if desired. Act Now—Schedule Your Viewing Today. Seize the opportunity to position your business in a locale where every day promises high visibility and high traffic. Don't let this