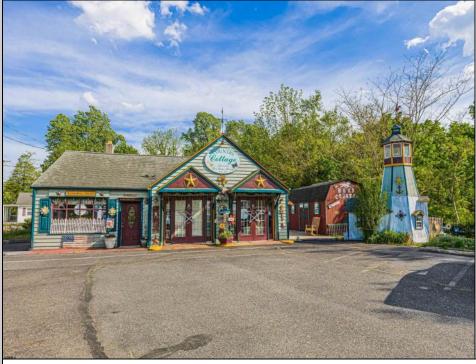

## COMMENTS

Discover Limitless Potential at 4501 S. White Horse Pike, Mullica Township, NJ, 08037. Positioned on the bustling corridor of Route 30, with an impressive daily traffic count of 25,000 +/- vehicles, stands a prime commercial opportunity awaiting your vision. This corner lot at the intersection of White Horse Pike and Locust Street boasts a prominent 160 feet of frontage, providing unparalleled exposure for any business. The property, situated in the flexible EVC zone (Elwood Village Commercial), includes a main building of approximately 1,100 square feet, enhanced by two charming exterior display sheds and an iconic lighthouse landmark, all of which are included in the sale. With a spacious asphalt-paved parking area featuring 10 slots, including designated handicapped parking, accessibility is maximized for both staff and clientele. Currently home to the Country Cottage—a delightful country-antique themed gift shop—this property holds the promise of versatility. Its commercial potential is vast, suitable for enterprises ranging from a trendy gift shop, a chic beauty salon, a professional office space, to specialized services such as medical practices or even a quaint roadside market. Investing in this property means more than just acquiring real estate; it's about embracing the opportunity to craft a niche in Mullica Township's vibrant commercial landscape. Whether you aim to continue the legacy of the current business or introduce a fresh venture, the foundations are set for success. Note: The existing business and assets are not included in the property sale but can be negotiated separately if desired. Act Now-Schedule Your Viewing Today. Seize the opportunity to position your business in a locale where every day promises high visibility and high traffic. Don't let this