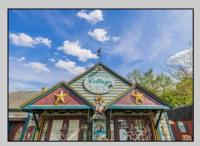

## COMMENTS

Discover Limitless Potential at 4501 S. White Horse Pike, Mullica Township, NJ, 08037. Positioned on the bustling corridor of Route 30, with an impressive daily traffic count of 25,000 +/- vehicles, stands a prime commercial opportunity awaiting your vision. This corner lot at the intersection of White Horse Pike and Locust Street boasts a prominent 160 feet of frontage, providing unparalleled exposure for any business. The property, situated in the flexible EVC zone (Elwood Village Commercial), includes a main building of approximately 1,100 square feet, enhanced by two charming exterior display sheds and an iconic lighthouse landmark, all of which are included in the sale. With a spacious asphalt-paved parking area featuring 10 slots, including designated handicapped parking, accessibility is maximized for both staff and clientele. Currently home to the Country Cottage—a delightful country-antique themed gift shop—this property holds the promise of versatility. Its commercial potential is vast, suitable for enterprises ranging from a trendy gift shop, a chic beauty salon, a professional office space, to specialized services such as medical practices or even a quaint roadside market. Investing in this property means more than just acquiring real estate; it's about embracing the opportunity to craft a niche in Mullica Township's vibrant commercial landscape. Whether you aim to continue the legacy of the current business or introduce a fresh venture, the foundations are set for success. Note: The existing business and assets are not included in the property sale but can be negotiated separately if desired. Act Now-Schedule Your Viewing Today. Seize the opportunity to position your business in a locale where every day promises high visibility and high traffic. Don't let this