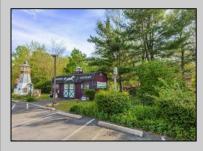

## COMMENTS

Discover Limitless Potential at 4501 S. White Horse Pike, Mullica Township, NJ, 08037. Positioned on the bustling corridor of Route 30, with an impressive daily traffic count of 25,000 +/- vehicles, stands a prime commercial opportunity awaiting your vision. This corner lot at the intersection of White Horse Pike and Locust Street boasts a prominent 160 feet of frontage, providing unparalleled exposure for any business. The property, situated in the flexible EVC zone (Elwood Village Commercial), includes a main building of approximately 1,100 square feet, enhanced by two charming exterior display sheds and an iconic lighthouse landmark, all of which are included in the sale. With a spacious asphalt-paved parking area featuring 10 slots, including designated handicapped parking, accessibility is maximized for both staff and clientele. Currently home to the Country Cottage—a delightful country-antique themed gift shop—this property holds the promise of versatility. Its commercial potential is vast, suitable for enterprises ranging from a trendy gift shop, a chic beauty salon, a professional office space, to specialized services such as medical practices or even a quaint roadside market. Investing in this property means more than just acquiring real estate; it's about embracing the opportunity to craft a niche in Mullica Township's vibrant commercial landscape. Whether you aim to continue the legacy of the current business or introduce a fresh venture, the foundations are set for success. Note: The existing business and assets are not included in the property sale but can be negotiated separately if desired. Act Now-Schedule Your Viewing Today. Seize the opportunity to position your business in a locale where every day promises high visibility and high traffic. Don't let this