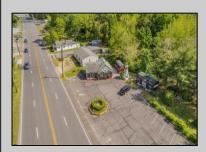

## COMMENTS

Discover Limitless Potential at 4501 S. White Horse Pike, Mullica Township, NJ, 08037. Positioned on the bustling corridor of Route 30, with an impressive daily traffic count of 25,000 +/- vehicles, stands a prime commercial opportunity awaiting your vision. This corner lot at the intersection of White Horse Pike and Locust Street boasts a prominent 160 feet of frontage, providing unparalleled exposure for any business. The property, situated in the flexible EVC zone (Elwood Village Commercial), includes a main building of approximately 1,100 square feet, enhanced by two charming exterior display sheds and an iconic lighthouse landmark, all of which are included in the sale. With a spacious asphalt-paved parking area featuring 10 slots, including designated handicapped parking, accessibility is maximized for both staff and clientele. Currently home to the Country Cottage—a delightful country-antique themed gift shop—this property holds the promise of versatility. Its commercial potential is vast, suitable for enterprises ranging from a trendy gift shop, a chic beauty salon, a professional office space, to specialized services such as medical practices or even a quaint roadside market. Investing in this property means more than just acquiring real estate; it's about embracing the opportunity to craft a niche in Mullica Township's vibrant commercial landscape. Whether you aim to continue the legacy of the current business or introduce a fresh venture, the foundations are set for success. Note: The existing business and assets are not included in the property sale but can be negotiated separately if desired. Act Now-Schedule Your Viewing Today. Seize the opportunity to position your business in a locale where every day promises high visibility and high traffic. Don't let this