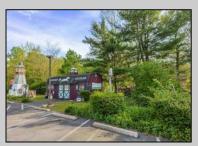

## **COMMENTS**

Discover Limitless Potential at 4501 S. White Horse Pike, Mullica Township, NJ, 08037. Positioned on the bustling corridor of Route 30, with an impressive daily traffic count of 25,000 +/- vehicles, stands a prime commercial opportunity awaiting your vision. This corner lot at the intersection of White Horse Pike and Locust Street boasts a prominent 160 feet of frontage, providing unparalleled exposure for any business. The property, situated in the flexible EVC zone (Elwood Village Commercial), includes a main building of approximately 1,100 square feet, enhanced by two charming exterior display sheds and an iconic lighthouse landmark, all of which are included in the sale. With a spacious asphalt-paved parking area featuring 10 slots, including designated handicapped parking, accessibility is maximized for both staff and clientele. Currently home to the Country Cottage—a delightful country-antique themed gift shop—this property holds the promise of versatility. Its commercial potential is vast, suitable for enterprises ranging from a trendy gift shop, a chic beauty salon, a professional office space, to specialized services such as medical practices or even a quaint roadside market. Investing in this property means more than just acquiring real estate; it\s about embracing the opportunity to craft a niche in Mullica Township's vibrant commercial landscape. Whether you aim to continue the legacy of the current business or introduce a fresh venture, the foundations are set for success. Note: The existing business and assets are not included in the property sale but can be negotiated separately if desired. Act Now—Schedule Your Viewing Today. Seize the opportunity to position your business in a locale where every day promises high visibility and high traffic. Don't let this