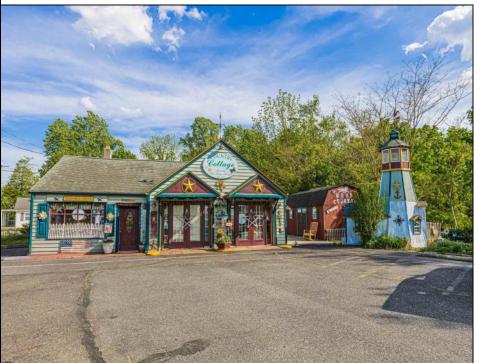

## **COMMENTS**

Discover Limitless Potential at 4501 S. White Horse Pike, Mullica Township, NJ, 08037. Positioned on the bustling corridor of Route 30, with an impressive daily traffic count of 25,000 +/- vehicles, stands a prime commercial opportunity awaiting your vision. This corner lot at the intersection of White Horse Pike and Locust Street boasts a prominent 160 feet of frontage, providing unparalleled exposure for any business. The property, situated in the flexible EVC zone (Elwood Village Commercial), includes a main building of approximately 1,100 square feet, enhanced by two charming exterior display sheds and an iconic lighthouse landmark, all of which are included in the sale. With a spacious asphalt-paved parking area featuring 10 slots, including designated handicapped parking, accessibility is maximized for both staff and clientele. Currently home to the Country Cottage—a delightful country-antique themed gift shop—this property holds the promise of versatility. Its commercial potential is vast, suitable for enterprises ranging from a trendy gift shop, a chic beauty salon, a professional office space, to specialized services such as medical practices or even a quaint roadside market. Investing in this property means more than just acquiring real estate; it\s about embracing the opportunity to craft a niche in Mullica Township's vibrant commercial landscape. Whether you aim to continue the legacy of the current business or introduce a fresh venture, the foundations are set for success. Note: The existing business and assets are not included in the property sale but can be negotiated separately if desired. Act Now—Schedule Your Viewing Today. Seize the opportunity to position your business in a locale where every day promises high visibility and high traffic. Don't let this