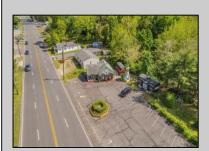

## **COMMENTS**

Discover Limitless Potential at 4501 S. White Horse Pike, Mullica Township, NJ, 08037. Positioned on the bustling corridor of Route 30, with an impressive daily traffic count of 25,000 +/- vehicles, stands a prime commercial opportunity awaiting your vision. This corner lot at the intersection of White Horse Pike and Locust Street boasts a prominent 160 feet of frontage, providing unparalleled exposure for any business. The property, situated in the flexible EVC zone (Elwood Village Commercial), includes a main building of approximately 1,100 square feet, enhanced by two charming exterior display sheds and an iconic lighthouse landmark, all of which are included in the sale. With a spacious asphalt-paved parking area featuring 10 slots, including designated handicapped parking, accessibility is maximized for both staff and clientele. Currently home to the Country Cottage—a delightful country-antique themed gift shop—this property holds the promise of versatility. Its commercial potential is vast, suitable for enterprises ranging from a trendy gift shop, a chic beauty salon, a professional office space, to specialized services such as medical practices or even a quaint roadside market. Investing in this property means more than just acquiring real estate; it\s about embracing the opportunity to craft a niche in Mullica Township's vibrant commercial landscape. Whether you aim to continue the legacy of the current business or introduce a fresh venture, the foundations are set for success. Note: The existing business and assets are not included in the property sale but can be negotiated separately if desired. Act Now—Schedule Your Viewing Today. Seize the opportunity to position your business in a locale where every day promises high visibility and high traffic. Don't let this