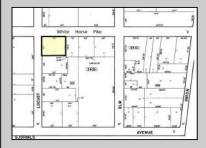

## **COMMENTS**

Discover Limitless Potential at 4501 S. White Horse Pike, Mullica Township, NJ, 08037. Positioned on the bustling corridor of Route 30, with an impressive daily traffic count of 25,000 +/- vehicles, stands a prime commercial opportunity awaiting your vision. This corner lot at the intersection of White Horse Pike and Locust Street boasts a prominent 160 feet of frontage, providing unparalleled exposure for any business. The property, situated in the flexible EVC zone (Elwood Village Commercial), includes a main building of approximately 1,100 square feet, enhanced by two charming exterior display sheds and an iconic lighthouse landmark, all of which are included in the sale. With a spacious asphalt-paved parking area featuring 10 slots, including designated handicapped parking, accessibility is maximized for both staff and clientele. Currently home to the Country Cottage—a delightful country-antique themed gift shop—this property holds the promise of versatility. Its commercial potential is vast, suitable for enterprises ranging from a trendy gift shop, a chic beauty salon, a professional office space, to specialized services such as medical practices or even a quaint roadside market. Investing in this property means more than just acquiring real estate; it\s about embracing the opportunity to craft a niche in Mullica Township's vibrant commercial landscape. Whether you aim to continue the legacy of the current business or introduce a fresh venture, the foundations are set for success. Note: The existing business and assets are not included in the property sale but can be negotiated separately if desired. Act Now—Schedule Your Viewing Today. Seize the opportunity to position your business in a locale where every day promises high visibility and high traffic. Don't let this