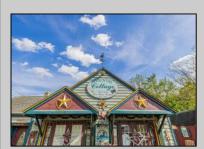

## **COMMENTS**

Discover Limitless Potential at 4501 S. White Horse Pike, Mullica Township, NJ, 08037. Positioned on the bustling corridor of Route 30, with an impressive daily traffic count of 25,000 +/- vehicles, stands a prime commercial opportunity awaiting your vision. This corner lot at the intersection of White Horse Pike and Locust Street boasts a prominent 160 feet of frontage, providing unparalleled exposure for any business. The property, situated in the flexible EVC zone (Elwood Village Commercial), includes a main building of approximately 1,100 square feet, enhanced by two charming exterior display sheds and an iconic lighthouse landmark, all of which are included in the sale. With a spacious asphalt-paved parking area featuring 10 slots, including designated handicapped parking, accessibility is maximized for both staff and clientele. Currently home to the Country Cottage—a delightful country-antique themed gift shop—this property holds the promise of versatility. Its commercial potential is vast, suitable for enterprises ranging from a trendy gift shop, a chic beauty salon, a professional office space, to specialized services such as medical practices or even a quaint roadside market. Investing in this property means more than just acquiring real estate; it\s about embracing the opportunity to craft a niche in Mullica Township's vibrant commercial landscape. Whether you aim to continue the legacy of the current business or introduce a fresh venture, the foundations are set for success. Note: The existing business and assets are not included in the property sale but can be negotiated separately if desired. Act Now—Schedule Your Viewing Today. Seize the opportunity to position your business in a locale where every day promises high visibility and high traffic. Don't let this chance slip through your fingers. Your business deserves a prime location. Make your appointment now to experience first hand the Patential of 4501 S. White Horse Pike.