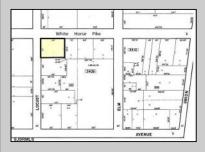

## **COMMENTS**

Discover Limitless Potential at 4501 S. White Horse Pike, Mullica Township, NJ, 08037. Positioned on the bustling corridor of Route 30, with an impressive daily traffic count of 25,000 +/- vehicles, stands a prime commercial opportunity awaiting your vision. This corner lot at the intersection of White Horse Pike and Locust Street boasts a prominent 160 feet of frontage, providing unparalleled exposure for any business. The property, situated in the flexible EVC zone (Elwood Village Commercial), includes a main building of approximately 1,100 square feet, enhanced by two charming exterior display sheds and an iconic lighthouse landmark, all of which are included in the sale. With a spacious asphalt-paved parking area featuring 10 slots, including designated handicapped parking, accessibility is maximized for both staff and clientele. Currently home to the Country Cottage—a delightful country-antique themed gift shop—this property holds the promise of versatility. Its commercial potential is vast, suitable for enterprises ranging from a trendy gift shop, a chic beauty salon, a professional office space, to specialized services such as medical practices or even a quaint roadside market. Investing in this property means more than just acquiring real estate; it\s about embracing the opportunity to craft a niche in Mullica Township's vibrant commercial landscape. Whether you aim to continue the legacy of the current business or introduce a fresh venture, the foundations are set for success. Note: The existing business and assets are not included in the property sale but can be negotiated separately if desired. Act Now—Schedule Your Viewing Today. Seize the opportunity to position your business in a locale where every day promises high visibility and high traffic. Don't let this chance slip through your fingers. Your business deserves a prime location. Make your appointment now to experience first hand the Patential of 4501 S. White Horse Pike.