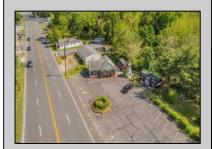

## **COMMENTS**

Discover Limitless Potential at 4501 S. White Horse Pike, Mullica Township, NJ, 08037. Positioned on the bustling corridor of Route 30, with an impressive daily traffic count of 25,000 +/- vehicles, stands a prime commercial opportunity awaiting your vision. This corner lot at the intersection of White Horse Pike and Locust Street boasts a prominent 160 feet of frontage, providing unparalleled exposure for any business. The property, situated in the flexible EVC zone (Elwood Village Commercial), includes a main building of approximately 1,100 square feet, enhanced by two charming exterior display sheds and an iconic lighthouse landmark, all of which are included in the sale. With a spacious asphalt-paved parking area featuring 10 slots, including designated handicapped parking, accessibility is maximized for both staff and clientele. Currently home to the Country Cottage—a delightful country-antique themed gift shop—this property holds the promise of versatility. Its commercial potential is vast, suitable for enterprises ranging from a trendy gift shop, a chic beauty salon, a professional office space, to specialized services such as medical practices or even a quaint roadside market. Investing in this property means more than just acquiring real estate; it\s about embracing the opportunity to craft a niche in Mullica Township's vibrant commercial landscape. Whether you aim to continue the legacy of the current business or introduce a fresh venture, the foundations are set for success. Note: The existing business and assets are not included in the property sale but can be negotiated separately if desired. Act Now—Schedule Your Viewing Today. Seize the opportunity to position your business in a locale where every day promises high visibility and high traffic. Don't let this chance slip through your fingers. Your business deserves a prime location. Make your appointment now to experience first hand the Patential of 4501 S. White Horse Pike.