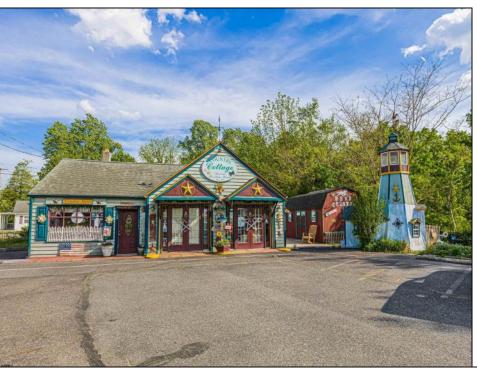

## **COMMENTS**

Discover Limitless Potential at 4501 S. White Horse Pike, Mullica Township, NJ, 08037. Positioned on the bustling corridor of Route 30, with an impressive daily traffic count of 25,000 +/- vehicles, stands a prime commercial opportunity awaiting your vision. This corner lot at the intersection of White Horse Pike and Locust Street boasts a prominent 160 feet of frontage, providing unparalleled exposure for any business. The property, situated in the flexible EVC zone (Elwood Village Commercial), includes a main building of approximately 1,100 square feet, enhanced by two charming exterior display sheds and an iconic lighthouse landmark, all of which are included in the sale. With a spacious asphalt-paved parking area featuring 10 slots, including designated handicapped parking, accessibility is maximized for both staff and clientele. Currently home to the Country Cottage—a delightful country-antique themed gift shop—this property holds the promise of versatility. Its commercial potential is vast, suitable for enterprises ranging from a trendy gift shop, a chic beauty salon, a professional office space, to specialized services such as medical practices or even a quaint roadside market. Investing in this property means more than just acquiring real estate; it\s about embracing the opportunity to craft a niche in Mullica Township's vibrant commercial landscape. Whether you aim to continue the legacy of the current business or introduce a fresh venture, the foundations are set for success. Note: The existing business and assets are not included in the property sale but can be negotiated separately if desired. Act Now—Schedule Your Viewing Today. Seize the opportunity to position your business in a locale where every day promises high visibility and high traffic. Don't let this chance slip through your fingers. Your business deserves a prime location. Make your appointment now to experience first hand the Patential of 4501 S. White Horse Pike.