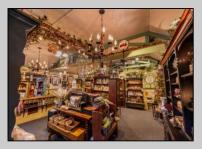

## **COMMENTS**

Discover Limitless Potential at 4501 S. White Horse Pike, Mullica Township, NJ, 08037. Positioned on the bustling corridor of Route 30, with an impressive daily traffic count of 25,000 +/- vehicles, stands a prime commercial opportunity awaiting your vision. This corner lot at the intersection of White Horse Pike and Locust Street boasts a prominent 160 feet of frontage, providing unparalleled exposure for any business. The property, situated in the flexible EVC zone (Elwood Village Commercial), includes a main building of approximately 1,100 square feet, enhanced by two charming exterior display sheds and an iconic lighthouse landmark, all of which are included in the sale. With a spacious asphalt-paved parking area featuring 10 slots, including designated handicapped parking, accessibility is maximized for both staff and clientele. Currently home to the Country Cottage—a delightful country-antique themed gift shop—this property holds the promise of versatility. Its commercial potential is vast, suitable for enterprises ranging from a trendy gift shop, a chic beauty salon, a professional office space, to specialized services such as medical practices or even a quaint roadside market. Investing in this property means more than just acquiring real estate; it\s about embracing the opportunity to craft a niche in Mullica Township's vibrant commercial landscape. Whether you aim to continue the legacy of the current business or introduce a fresh venture, the foundations are set for success. Note: The existing business and assets are not included in the property sale but can be negotiated separately if desired. Act Now—Schedule Your Viewing Today. Seize the opportunity to position your business in a locale where every day promises high visibility and high traffic. Don't let this chance slip through your fingers. Your business deserves a prime location. Make your appointment now to experience first hand the Patential of 4501 S. White Horse Pike.