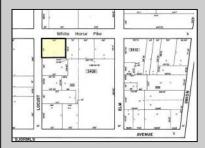

## **COMMENTS**

Discover Limitless Potential at 4501 S. White Horse Pike, Mullica Township, NJ, 08037. Positioned on the bustling corridor of Route 30, with an impressive daily traffic count of 25,000 +/- vehicles, stands a prime commercial opportunity awaiting your vision. This corner lot at the intersection of White Horse Pike and Locust Street boasts a prominent 160 feet of frontage, providing unparalleled exposure for any business. The property, situated in the flexible EVC zone (Elwood Village Commercial), includes a main building of approximately 1,100 square feet, enhanced by two charming exterior display sheds and an iconic lighthouse landmark, all of which are included in the sale. With a spacious asphalt-paved parking area featuring 10 slots, including designated handicapped parking, accessibility is maximized for both staff and clientele. Currently home to the Country Cottage—a delightful country-antique themed gift shop—this property holds the promise of versatility. Its commercial potential is vast, suitable for enterprises ranging from a trendy gift shop, a chic beauty salon, a professional office space, to specialized services such as medical practices or even a quaint roadside market. Investing in this property means more than just acquiring real estate; it\s about embracing the opportunity to craft a niche in Mullica Township's vibrant commercial landscape. Whether you aim to continue the legacy of the current business or introduce a fresh venture, the foundations are set for success. Note: The existing business and assets are not included in the property sale but can be negotiated separately if desired. Act Now—Schedule Your Viewing Today. Seize the opportunity to position your business in a locale where every day promises high visibility and high traffic. Don't let this