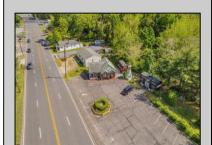

## **COMMENTS**

Discover Limitless Potential at 4501 S. White Horse Pike, Mullica Township, NJ, 08037. Positioned on the bustling corridor of Route 30, with an impressive daily traffic count of 25,000 +/- vehicles, stands a prime commercial opportunity awaiting your vision. This corner lot at the intersection of White Horse Pike and Locust Street boasts a prominent 160 feet of frontage, providing unparalleled exposure for any business. The property, situated in the flexible EVC zone (Elwood Village Commercial), includes a main building of approximately 1,100 square feet, enhanced by two charming exterior display sheds and an iconic lighthouse landmark, all of which are included in the sale. With a spacious asphalt-paved parking area featuring 10 slots, including designated handicapped parking, accessibility is maximized for both staff and clientele. Currently home to the Country Cottage—a delightful country-antique themed gift shop—this property holds the promise of versatility. Its commercial potential is vast, suitable for enterprises ranging from a trendy gift shop, a chic beauty salon, a professional office space, to specialized services such as medical practices or even a quaint roadside market. Investing in this property means more than just acquiring real estate; it\s about embracing the opportunity to craft a niche in Mullica Township's vibrant commercial landscape. Whether you aim to continue the legacy of the current business or introduce a fresh venture, the foundations are set for success. Note: The existing business and assets are not included in the property sale but can be negotiated separately if desired. Act Now—Schedule Your Viewing Today. Seize the opportunity to position your business in a locale where every day promises high visibility and high traffic. Don't let this