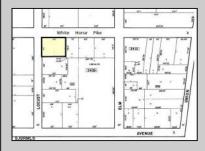

## **COMMENTS**

Discover Limitless Potential at 4501 S. White Horse Pike, Mullica Township, NJ, 08037. Positioned on the bustling corridor of Route 30, with an impressive daily traffic count of 25,000 +/- vehicles, stands a prime commercial opportunity awaiting your vision. This corner lot at the intersection of White Horse Pike and Locust Street boasts a prominent 160 feet of frontage, providing unparalleled exposure for any business. The property, situated in the flexible EVC zone (Elwood Village Commercial), includes a main building of approximately 1,100 square feet, enhanced by two charming exterior display sheds and an iconic lighthouse landmark, all of which are included in the sale. With a spacious asphalt-paved parking area featuring 10 slots, including designated handicapped parking, accessibility is maximized for both staff and clientele. Currently home to the Country Cottage—a delightful country-antique themed gift shop—this property holds the promise of versatility. Its commercial potential is vast, suitable for enterprises ranging from a trendy gift shop, a chic beauty salon, a professional office space, to specialized services such as medical practices or even a quaint roadside market. Investing in this property means more than just acquiring real estate; it\s about embracing the opportunity to craft a niche in Mullica Township's vibrant commercial landscape. Whether you aim to continue the legacy of the current business or introduce a fresh venture, the foundations are set for success. Note: The existing business and assets are not included in the property sale but can be negotiated separately if desired. Act Now—Schedule Your Viewing Today. Seize the opportunity to position your business in a locale where every day promises high visibility and high traffic. Don't let this