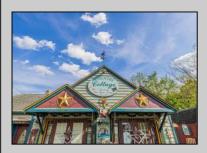

## **COMMENTS**

Discover Limitless Potential at 4501 S. White Horse Pike, Mullica Township, NJ, 08037. Positioned on the bustling corridor of Route 30, with an impressive daily traffic count of 25,000 +/- vehicles, stands a prime commercial opportunity awaiting your vision. This corner lot at the intersection of White Horse Pike and Locust Street boasts a prominent 160 feet of frontage, providing unparalleled exposure for any business. The property, situated in the flexible EVC zone (Elwood Village Commercial), includes a main building of approximately 1,100 square feet, enhanced by two charming exterior display sheds and an iconic lighthouse landmark, all of which are included in the sale. With a spacious asphalt-paved parking area featuring 10 slots, including designated handicapped parking, accessibility is maximized for both staff and clientele. Currently home to the Country Cottage—a delightful country-antique themed gift shop—this property holds the promise of versatility. Its commercial potential is vast, suitable for enterprises ranging from a trendy gift shop, a chic beauty salon, a professional office space, to specialized services such as medical practices or even a quaint roadside market. Investing in this property means more than just acquiring real estate; it\s about embracing the opportunity to craft a niche in Mullica Township's vibrant commercial landscape. Whether you aim to continue the legacy of the current business or introduce a fresh venture, the foundations are set for success. Note: The existing business and assets are not included in the property sale but can be negotiated separately if desired. Act Now—Schedule Your Viewing Today. Seize the opportunity to position your business in a locale where every day promises high visibility and high traffic. Don't let this