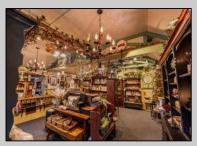

## **COMMENTS**

Discover Limitless Potential at 4501 S. White Horse Pike, Mullica Township, NJ, 08037. Positioned on the bustling corridor of Route 30, with an impressive daily traffic count of 25,000 +/- vehicles, stands a prime commercial opportunity awaiting your vision. This corner lot at the intersection of White Horse Pike and Locust Street boasts a prominent 160 feet of frontage, providing unparalleled exposure for any business. The property, situated in the flexible EVC zone (Elwood Village Commercial), includes a main building of approximately 1,100 square feet, enhanced by two charming exterior display sheds and an iconic lighthouse landmark, all of which are included in the sale. With a spacious asphalt-paved parking area featuring 10 slots, including designated handicapped parking, accessibility is maximized for both staff and clientele. Currently home to the Country Cottage—a delightful country-antique themed gift shop—this property holds the promise of versatility. Its commercial potential is vast, suitable for enterprises ranging from a trendy gift shop, a chic beauty salon, a professional office space, to specialized services such as medical practices or even a quaint roadside market. Investing in this property means more than just acquiring real estate; it\s about embracing the opportunity to craft a niche in Mullica Township's vibrant commercial landscape. Whether you aim to continue the legacy of the current business or introduce a fresh venture, the foundations are set for success. Note: The existing business and assets are not included in the property sale but can be negotiated separately if desired. Act Now—Schedule Your Viewing Today. Seize the opportunity to position your business in a locale where every day promises high visibility and high traffic. Don't let this