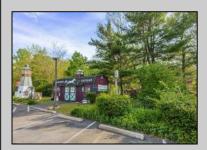

## **COMMENTS**

Discover Limitless Potential at 4501 S. White Horse Pike, Mullica Township, NJ, 08037. Positioned on the bustling corridor of Route 30, with an impressive daily traffic count of 25,000 +/- vehicles, stands a prime commercial opportunity awaiting your vision. This corner lot at the intersection of White Horse Pike and Locust Street boasts a prominent 160 feet of frontage, providing unparalleled exposure for any business. The property, situated in the flexible EVC zone (Elwood Village Commercial), includes a main building of approximately 1,100 square feet, enhanced by two charming exterior display sheds and an iconic lighthouse landmark, all of which are included in the sale. With a spacious asphalt-paved parking area featuring 10 slots, including designated handicapped parking, accessibility is maximized for both staff and clientele. Currently home to the Country Cottage—a delightful country-antique themed gift shop—this property holds the promise of versatility. Its commercial potential is vast, suitable for enterprises ranging from a trendy gift shop, a chic beauty salon, a professional office space, to specialized services such as medical practices or even a quaint roadside market. Investing in this property means more than just acquiring real estate; it\s about embracing the opportunity to craft a niche in Mullica Township's vibrant commercial landscape. Whether you aim to continue the legacy of the current business or introduce a fresh venture, the foundations are set for success. Note: The existing business and assets are not included in the property sale but can be negotiated separately if desired. Act Now—Schedule Your Viewing Today. Seize the opportunity to position your business in a locale where every day promises high visibility and high traffic. Don't let this