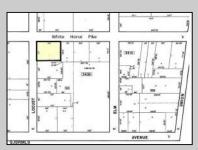

## COMMENTS

Discover Limitless Potential at 4501 S. White Horse Pike, Mullica Township, NJ, 08037. Positioned on the bustling corridor of Route 30, with an impressive daily traffic count of 25,000 +/- vehicles, stands a prime commercial opportunity awaiting your vision. This corner lot at the intersection of White Horse Pike and Locust Street boasts a prominent 160 feet of frontage, providing unparalleled exposure for any business. The property, situated in the flexible EVC zone (Elwood Village Commercial), includes a main building of approximately 1,100 square feet, enhanced by two charming exterior display sheds and an iconic lighthouse landmark, all of which are included in the sale. With a spacious asphalt-paved parking area featuring 10 slots, including designated handicapped parking, accessibility is maximized for both staff and clientele. Currently home to the Country Cottage—a delightful country-antique themed gift shop—this property holds the promise of versatility. Its commercial potential is vast, suitable for enterprises ranging from a trendy gift shop, a chic beauty salon, a professional office space, to specialized services such as medical practices or even a quaint roadside market. Investing in this property means more than just acquiring real estate; it's about embracing the opportunity to craft a niche in Mullica Township's vibrant commercial landscape. Whether you aim to continue the legacy of the current business or introduce a fresh venture, the foundations are set for success. Note: The existing business and assets are not included in the property sale but can be negotiated separately if desired. Act Now-Schedule Your Viewing Today. Seize the opportunity to position your business in a locale where every day promises high visibility and high traffic. Don't let this