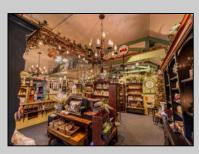

## COMMENTS

Discover Limitless Potential at 4501 S. White Horse Pike, Mullica Township, NJ, 08037. Positioned on the bustling corridor of Route 30, with an impressive daily traffic count of 25,000 +/- vehicles, stands a prime commercial opportunity awaiting your vision. This corner lot at the intersection of White Horse Pike and Locust Street boasts a prominent 160 feet of frontage, providing unparalleled exposure for any business. The property, situated in the flexible EVC zone (Elwood Village Commercial), includes a main building of approximately 1,100 square feet, enhanced by two charming exterior display sheds and an iconic lighthouse landmark, all of which are included in the sale. With a spacious asphalt-paved parking area featuring 10 slots, including designated handicapped parking, accessibility is maximized for both staff and clientele. Currently home to the Country Cottage—a delightful country-antique themed gift shop—this property holds the promise of versatility. Its commercial potential is vast, suitable for enterprises ranging from a trendy gift shop, a chic beauty salon, a professional office space, to specialized services such as medical practices or even a quaint roadside market. Investing in this property means more than just acquiring real estate; it's about embracing the opportunity to craft a niche in Mullica Township's vibrant commercial landscape. Whether you aim to continue the legacy of the current business or introduce a fresh venture, the foundations are set for success. Note: The existing business and assets are not included in the property sale but can be negotiated separately if desired. Act Now-Schedule Your Viewing Today. Seize the opportunity to position your business in a locale where every day promises high visibility and high traffic. Don't let this