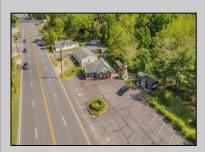

## COMMENTS

Discover Limitless Potential at 4501 S. White Horse Pike, Mullica Township, NJ, 08037. Positioned on the bustling corridor of Route 30, with an impressive daily traffic count of 25,000 +/- vehicles, stands a prime commercial opportunity awaiting your vision. This corner lot at the intersection of White Horse Pike and Locust Street boasts a prominent 160 feet of frontage, providing unparalleled exposure for any business. The property, situated in the flexible EVC zone (Elwood Village Commercial), includes a main building of approximately 1,100 square feet, enhanced by two charming exterior display sheds and an iconic lighthouse landmark, all of which are included in the sale. With a spacious asphalt-paved parking area featuring 10 slots, including designated handicapped parking, accessibility is maximized for both staff and clientele. Currently home to the Country Cottage—a delightful country-antique themed gift shop—this property holds the promise of versatility. Its commercial potential is vast, suitable for enterprises ranging from a trendy gift shop, a chic beauty salon, a professional office space, to specialized services such as medical practices or even a quaint roadside market. Investing in this property means more than just acquiring real estate; it's about embracing the opportunity to craft a niche in Mullica Township's vibrant commercial landscape. Whether you aim to continue the legacy of the current business or introduce a fresh venture, the foundations are set for success. Note: The existing business and assets are not included in the property sale but can be negotiated separately if desired. Act Now-Schedule Your Viewing Today. Seize the opportunity to position your business in a locale where every day promises high visibility and high traffic. Don't let this