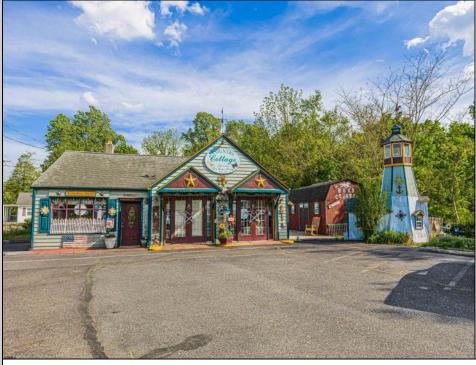

## COMMENTS

Discover Limitless Potential at 4501 S. White Horse Pike, Mullica Township, NJ, 08037. Positioned on the bustling corridor of Route 30, with an impressive daily traffic count of 25,000 +/- vehicles, stands a prime commercial opportunity awaiting your vision. This corner lot at the intersection of White Horse Pike and Locust Street boasts a prominent 160 feet of frontage, providing unparalleled exposure for any business. The property, situated in the flexible EVC zone (Elwood Village Commercial), includes a main building of approximately 1,100 square feet, enhanced by two charming exterior display sheds and an iconic lighthouse landmark, all of which are included in the sale. With a spacious asphalt-paved parking area featuring 10 slots, including designated handicapped parking, accessibility is maximized for both staff and clientele. Currently home to the Country Cottage—a delightful country-antique themed gift shop—this property holds the promise of versatility. Its commercial potential is vast, suitable for enterprises ranging from a trendy gift shop, a chic beauty salon, a professional office space, to specialized services such as medical practices or even a quaint roadside market. Investing in this property means more than just acquiring real estate; it's about embracing the opportunity to craft a niche in Mullica Township's vibrant commercial landscape. Whether you aim to continue the legacy of the current business or introduce a fresh venture, the foundations are set for success. Note: The existing business and assets are not included in the property sale but can be negotiated separately if desired. Act Now-Schedule Your Viewing Today. Seize the opportunity to position your business in a locale where every day promises high visibility and high traffic. Don't let this