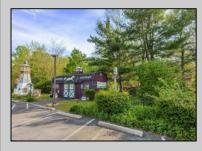

## COMMENTS

Discover Limitless Potential at 4501 S. White Horse Pike, Mullica Township, NJ, 08037. Positioned on the bustling corridor of Route 30, with an impressive daily traffic count of 25,000 +/- vehicles, stands a prime commercial opportunity awaiting your vision. This corner lot at the intersection of White Horse Pike and Locust Street boasts a prominent 160 feet of frontage, providing unparalleled exposure for any business. The property, situated in the flexible EVC zone (Elwood Village Commercial), includes a main building of approximately 1,100 square feet, enhanced by two charming exterior display sheds and an iconic lighthouse landmark, all of which are included in the sale. With a spacious asphalt-paved parking area featuring 10 slots, including designated handicapped parking, accessibility is maximized for both staff and clientele. Currently home to the Country Cottage—a delightful country-antique themed gift shop—this property holds the promise of versatility. Its commercial potential is vast, suitable for enterprises ranging from a trendy gift shop, a chic beauty salon, a professional office space, to specialized services such as medical practices or even a quaint roadside market. Investing in this property means more than just acquiring real estate; it's about embracing the opportunity to craft a niche in Mullica Township's vibrant commercial landscape. Whether you aim to continue the legacy of the current business or introduce a fresh venture, the foundations are set for success. Note: The existing business and assets are not included in the property sale but can be negotiated separately if desired. Act Now-Schedule Your Viewing Today. Seize the opportunity to position your business in a locale where every day promises high visibility and high traffic. Don't let this