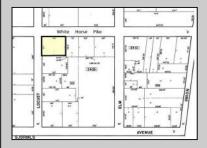

## **COMMENTS**

Discover Limitless Potential at 4501 S. White Horse Pike, Mullica Township, NJ, 08037. Positioned on the bustling corridor of Route 30, with an impressive daily traffic count of 25,000 +/- vehicles, stands a prime commercial opportunity awaiting your vision. This corner lot at the intersection of White Horse Pike and Locust Street boasts a prominent 160 feet of frontage, providing unparalleled exposure for any business. The property, situated in the flexible EVC zone (Elwood Village Commercial), includes a main building of approximately 1,100 square feet, enhanced by two charming exterior display sheds and an iconic lighthouse landmark, all of which are included in the sale. With a spacious asphalt-paved parking area featuring 10 slots, including designated handicapped parking, accessibility is maximized for both staff and clientele. Currently home to the Country Cottage—a delightful country-antique themed gift shop—this property holds the promise of versatility. Its commercial potential is vast, suitable for enterprises ranging from a trendy gift shop, a chic beauty salon, a professional office space, to specialized services such as medical practices or even a quaint roadside market. Investing in this property means more than just acquiring real estate; it\s about embracing the opportunity to craft a niche in Mullica Township's vibrant commercial landscape. Whether you aim to continue the legacy of the current business or introduce a fresh venture, the foundations are set for success. Note: The existing business and assets are not included in the property sale but can be negotiated separately if desired. Act Now—Schedule Your Viewing Today. Seize the opportunity to position your business in a locale where every day promises high visibility and high traffic. Don't let this