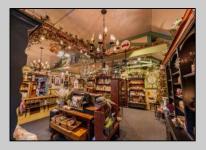

## **COMMENTS**

Discover Limitless Potential at 4501 S. White Horse Pike, Mullica Township, NJ, 08037. Positioned on the bustling corridor of Route 30, with an impressive daily traffic count of 25,000 +/- vehicles, stands a prime commercial opportunity awaiting your vision. This corner lot at the intersection of White Horse Pike and Locust Street boasts a prominent 160 feet of frontage, providing unparalleled exposure for any business. The property, situated in the flexible EVC zone (Elwood Village Commercial), includes a main building of approximately 1,100 square feet, enhanced by two charming exterior display sheds and an iconic lighthouse landmark, all of which are included in the sale. With a spacious asphalt-paved parking area featuring 10 slots, including designated handicapped parking, accessibility is maximized for both staff and clientele. Currently home to the Country Cottage—a delightful country-antique themed gift shop—this property holds the promise of versatility. Its commercial potential is vast, suitable for enterprises ranging from a trendy gift shop, a chic beauty salon, a professional office space, to specialized services such as medical practices or even a quaint roadside market. Investing in this property means more than just acquiring real estate; it\s about embracing the opportunity to craft a niche in Mullica Township's vibrant commercial landscape. Whether you aim to continue the legacy of the current business or introduce a fresh venture, the foundations are set for success. Note: The existing business and assets are not included in the property sale but can be negotiated separately if desired. Act Now—Schedule Your Viewing Today. Seize the opportunity to position your business in a locale where every day promises high visibility and high traffic. Don't let this