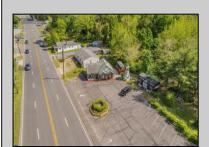

## **COMMENTS**

Discover Limitless Potential at 4501 S. White Horse Pike, Mullica Township, NJ, 08037. Positioned on the bustling corridor of Route 30, with an impressive daily traffic count of 25,000 +/- vehicles, stands a prime commercial opportunity awaiting your vision. This corner lot at the intersection of White Horse Pike and Locust Street boasts a prominent 160 feet of frontage, providing unparalleled exposure for any business. The property, situated in the flexible EVC zone (Elwood Village Commercial), includes a main building of approximately 1,100 square feet, enhanced by two charming exterior display sheds and an iconic lighthouse landmark, all of which are included in the sale. With a spacious asphalt-paved parking area featuring 10 slots, including designated handicapped parking, accessibility is maximized for both staff and clientele. Currently home to the Country Cottage—a delightful country-antique themed gift shop—this property holds the promise of versatility. Its commercial potential is vast, suitable for enterprises ranging from a trendy gift shop, a chic beauty salon, a professional office space, to specialized services such as medical practices or even a quaint roadside market. Investing in this property means more than just acquiring real estate; it\s about embracing the opportunity to craft a niche in Mullica Township's vibrant commercial landscape. Whether you aim to continue the legacy of the current business or introduce a fresh venture, the foundations are set for success. Note: The existing business and assets are not included in the property sale but can be negotiated separately if desired. Act Now—Schedule Your Viewing Today. Seize the opportunity to position your business in a locale where every day promises high visibility and high traffic. Don't let this