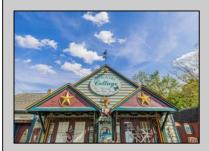

## **COMMENTS**

Discover Limitless Potential at 4501 S. White Horse Pike, Mullica Township, NJ, 08037. Positioned on the bustling corridor of Route 30, with an impressive daily traffic count of 25,000 +/- vehicles, stands a prime commercial opportunity awaiting your vision. This corner lot at the intersection of White Horse Pike and Locust Street boasts a prominent 160 feet of frontage, providing unparalleled exposure for any business. The property, situated in the flexible EVC zone (Elwood Village Commercial), includes a main building of approximately 1,100 square feet, enhanced by two charming exterior display sheds and an iconic lighthouse landmark, all of which are included in the sale. With a spacious asphalt-paved parking area featuring 10 slots, including designated handicapped parking, accessibility is maximized for both staff and clientele. Currently home to the Country Cottage—a delightful country-antique themed gift shop—this property holds the promise of versatility. Its commercial potential is vast, suitable for enterprises ranging from a trendy gift shop, a chic beauty salon, a professional office space, to specialized services such as medical practices or even a quaint roadside market. Investing in this property means more than just acquiring real estate; it\s about embracing the opportunity to craft a niche in Mullica Township's vibrant commercial landscape. Whether you aim to continue the legacy of the current business or introduce a fresh venture, the foundations are set for success. Note: The existing business and assets are not included in the property sale but can be negotiated separately if desired. Act Now—Schedule Your Viewing Today. Seize the opportunity to position your business in a locale where every day promises high visibility and high traffic. Don't let this