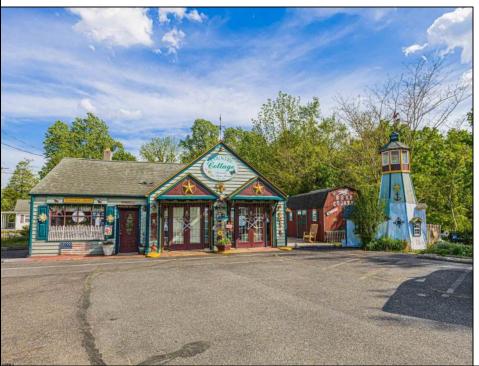

## **COMMENTS**

Discover Limitless Potential at 4501 S. White Horse Pike, Mullica Township, NJ, 08037. Positioned on the bustling corridor of Route 30, with an impressive daily traffic count of 25,000 +/- vehicles, stands a prime commercial opportunity awaiting your vision. This corner lot at the intersection of White Horse Pike and Locust Street boasts a prominent 160 feet of frontage, providing unparalleled exposure for any business. The property, situated in the flexible EVC zone (Elwood Village Commercial), includes a main building of approximately 1,100 square feet, enhanced by two charming exterior display sheds and an iconic lighthouse landmark, all of which are included in the sale. With a spacious asphalt-paved parking area featuring 10 slots, including designated handicapped parking, accessibility is maximized for both staff and clientele. Currently home to the Country Cottage—a delightful country-antique themed gift shop—this property holds the promise of versatility. Its commercial potential is vast, suitable for enterprises ranging from a trendy gift shop, a chic beauty salon, a professional office space, to specialized services such as medical practices or even a quaint roadside market. Investing in this property means more than just acquiring real estate; it\s about embracing the opportunity to craft a niche in Mullica Township's vibrant commercial landscape. Whether you aim to continue the legacy of the current business or introduce a fresh venture, the foundations are set for success. Note: The existing business and assets are not included in the property sale but can be negotiated separately if desired. Act Now—Schedule Your Viewing Today. Seize the opportunity to position your business in a locale where every day promises high visibility and high traffic. Don't let this