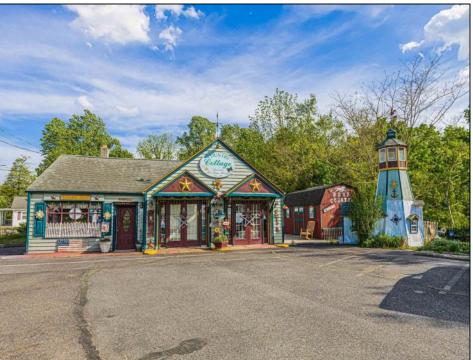

## **COMMENTS**

Discover Limitless Potential at 4501 S. White Horse Pike, Mullica Township, NJ, 08037. Positioned on the bustling corridor of Route 30, with an impressive daily traffic count of 25,000 +/- vehicles, stands a prime commercial opportunity awaiting your vision. This corner lot at the intersection of White Horse Pike and Locust Street boasts a prominent 160 feet of frontage, providing unparalleled exposure for any business. The property, situated in the flexible EVC zone (Elwood Village Commercial), includes a main building of approximately 1,100 square feet, enhanced by two charming exterior display sheds and an iconic lighthouse landmark, all of which are included in the sale. With a spacious asphalt-paved parking area featuring 10 slots, including designated handicapped parking, accessibility is maximized for both staff and clientele. Currently home to the Country Cottage—a delightful country-antique themed gift shop—this property holds the promise of versatility. Its commercial potential is vast, suitable for enterprises ranging from a trendy gift shop, a chic beauty salon, a professional office space, to specialized services such as medical practices or even a quaint roadside market. Investing in this property means more than just acquiring real estate; it\s about embracing the opportunity to craft a niche in Mullica Township's vibrant commercial landscape. Whether you aim to continue the legacy of the current business or introduce a fresh venture, the foundations are set for success. Note: The existing business and assets are not included in the property sale but can be negotiated separately if desired. Act Now—Schedule Your Viewing Today. Seize the opportunity to position your business in a locale where every day promises high visibility and high traffic. Don't let this