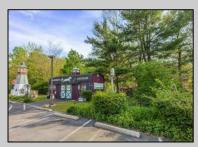

## **COMMENTS**

Discover Limitless Potential at 4501 S. White Horse Pike, Mullica Township, NJ, 08037. Positioned on the bustling corridor of Route 30, with an impressive daily traffic count of 25,000 +/- vehicles, stands a prime commercial opportunity awaiting your vision. This corner lot at the intersection of White Horse Pike and Locust Street boasts a prominent 160 feet of frontage, providing unparalleled exposure for any business. The property, situated in the flexible EVC zone (Elwood Village Commercial), includes a main building of approximately 1,100 square feet, enhanced by two charming exterior display sheds and an iconic lighthouse landmark, all of which are included in the sale. With a spacious asphalt-paved parking area featuring 10 slots, including designated handicapped parking, accessibility is maximized for both staff and clientele. Currently home to the Country Cottage—a delightful country-antique themed gift shop—this property holds the promise of versatility. Its commercial potential is vast, suitable for enterprises ranging from a trendy gift shop, a chic beauty salon, a professional office space, to specialized services such as medical practices or even a quaint roadside market. Investing in this property means more than just acquiring real estate; it\s about embracing the opportunity to craft a niche in Mullica Township's vibrant commercial landscape. Whether you aim to continue the legacy of the current business or introduce a fresh venture, the foundations are set for success. Note: The existing business and assets are not included in the property sale but can be negotiated separately if desired. Act Now—Schedule Your Viewing Today. Seize the opportunity to position your business in a locale where every day promises high visibility and high traffic. Don't let this