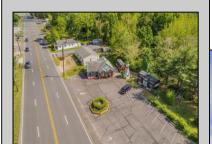

## **COMMENTS**

Discover Limitless Potential at 4501 S. White Horse Pike, Mullica Township, NJ, 08037. Positioned on the bustling corridor of Route 30, with an impressive daily traffic count of 25,000 +/- vehicles, stands a prime commercial opportunity awaiting your vision. This corner lot at the intersection of White Horse Pike and Locust Street boasts a prominent 160 feet of frontage, providing unparalleled exposure for any business. The property, situated in the flexible EVC zone (Elwood Village Commercial), includes a main building of approximately 1,100 square feet, enhanced by two charming exterior display sheds and an iconic lighthouse landmark, all of which are included in the sale. With a spacious asphalt-paved parking area featuring 10 slots, including designated handicapped parking, accessibility is maximized for both staff and clientele. Currently home to the Country Cottage—a delightful country-antique themed gift shop—this property holds the promise of versatility. Its commercial potential is vast, suitable for enterprises ranging from a trendy gift shop, a chic beauty salon, a professional office space, to specialized services such as medical practices or even a quaint roadside market. Investing in this property means more than just acquiring real estate; it\s about embracing the opportunity to craft a niche in Mullica Township's vibrant commercial landscape. Whether you aim to continue the legacy of the current business or introduce a fresh venture, the foundations are set for success. Note: The existing business and assets are not included in the property sale but can be negotiated separately if desired. Act Now—Schedule Your Viewing Today. Seize the opportunity to position your business in a locale where every day promises high visibility and high traffic. Don't let this