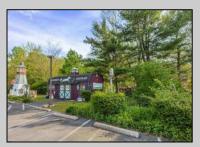

## **COMMENTS**

Discover Limitless Potential at 4501 S. White Horse Pike, Mullica Township, NJ, 08037. Positioned on the bustling corridor of Route 30, with an impressive daily traffic count of 25,000 +/- vehicles, stands a prime commercial opportunity awaiting your vision. This corner lot at the intersection of White Horse Pike and Locust Street boasts a prominent 160 feet of frontage, providing unparalleled exposure for any business. The property, situated in the flexible EVC zone (Elwood Village Commercial), includes a main building of approximately 1,100 square feet, enhanced by two charming exterior display sheds and an iconic lighthouse landmark, all of which are included in the sale. With a spacious asphalt-paved parking area featuring 10 slots, including designated handicapped parking, accessibility is maximized for both staff and clientele. Currently home to the Country Cottage—a delightful country-antique themed gift shop—this property holds the promise of versatility. Its commercial potential is vast, suitable for enterprises ranging from a trendy gift shop, a chic beauty salon, a professional office space, to specialized services such as medical practices or even a quaint roadside market. Investing in this property means more than just acquiring real estate; it\s about embracing the opportunity to craft a niche in Mullica Township's vibrant commercial landscape. Whether you aim to continue the legacy of the current business or introduce a fresh venture, the foundations are set for success. Note: The existing business and assets are not included in the property sale but can be negotiated separately if desired. Act Now—Schedule Your Viewing Today. Seize the opportunity to position your business in a locale where every day promises high visibility and high traffic. Don't let this