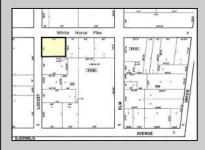

## **COMMENTS**

Discover Limitless Potential at 4501 S. White Horse Pike, Mullica Township, NJ, 08037. Positioned on the bustling corridor of Route 30, with an impressive daily traffic count of 25,000 +/- vehicles, stands a prime commercial opportunity awaiting your vision. This corner lot at the intersection of White Horse Pike and Locust Street boasts a prominent 160 feet of frontage, providing unparalleled exposure for any business. The property, situated in the flexible EVC zone (Elwood Village Commercial), includes a main building of approximately 1,100 square feet, enhanced by two charming exterior display sheds and an iconic lighthouse landmark, all of which are included in the sale. With a spacious asphalt-paved parking area featuring 10 slots, including designated handicapped parking, accessibility is maximized for both staff and clientele. Currently home to the Country Cottage—a delightful country-antique themed gift shop—this property holds the promise of versatility. Its commercial potential is vast, suitable for enterprises ranging from a trendy gift shop, a chic beauty salon, a professional office space, to specialized services such as medical practices or even a quaint roadside market. Investing in this property means more than just acquiring real estate; it\s about embracing the opportunity to craft a niche in Mullica Township's vibrant commercial landscape. Whether you aim to continue the legacy of the current business or introduce a fresh venture, the foundations are set for success. Note: The existing business and assets are not included in the property sale but can be negotiated separately if desired. Act Now—Schedule Your Viewing Today. Seize the opportunity to position your business in a locale where every day promises high visibility and high traffic. Don't let this