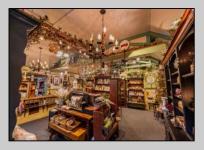

## **COMMENTS**

Discover Limitless Potential at 4501 S. White Horse Pike, Mullica Township, NJ, 08037. Positioned on the bustling corridor of Route 30, with an impressive daily traffic count of 25,000 +/- vehicles, stands a prime commercial opportunity awaiting your vision. This corner lot at the intersection of White Horse Pike and Locust Street boasts a prominent 160 feet of frontage, providing unparalleled exposure for any business. The property, situated in the flexible EVC zone (Elwood Village Commercial), includes a main building of approximately 1,100 square feet, enhanced by two charming exterior display sheds and an iconic lighthouse landmark, all of which are included in the sale. With a spacious asphalt-paved parking area featuring 10 slots, including designated handicapped parking, accessibility is maximized for both staff and clientele. Currently home to the Country Cottage—a delightful country-antique themed gift shop—this property holds the promise of versatility. Its commercial potential is vast, suitable for enterprises ranging from a trendy gift shop, a chic beauty salon, a professional office space, to specialized services such as medical practices or even a quaint roadside market. Investing in this property means more than just acquiring real estate; it\s about embracing the opportunity to craft a niche in Mullica Township's vibrant commercial landscape. Whether you aim to continue the legacy of the current business or introduce a fresh venture, the foundations are set for success. Note: The existing business and assets are not included in the property sale but can be negotiated separately if desired. Act Now—Schedule Your Viewing Today. Seize the opportunity to position your business in a locale where every day promises high visibility and high traffic. Don't let this