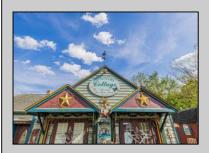

## **COMMENTS**

Discover Limitless Potential at 4501 S. White Horse Pike, Mullica Township, NJ, 08037. Positioned on the bustling corridor of Route 30, with an impressive daily traffic count of 25,000 +/- vehicles, stands a prime commercial opportunity awaiting your vision. This corner lot at the intersection of White Horse Pike and Locust Street boasts a prominent 160 feet of frontage, providing unparalleled exposure for any business. The property, situated in the flexible EVC zone (Elwood Village Commercial), includes a main building of approximately 1,100 square feet, enhanced by two charming exterior display sheds and an iconic lighthouse landmark, all of which are included in the sale. With a spacious asphalt-paved parking area featuring 10 slots, including designated handicapped parking, accessibility is maximized for both staff and clientele. Currently home to the Country Cottage—a delightful country-antique themed gift shop—this property holds the promise of versatility. Its commercial potential is vast, suitable for enterprises ranging from a trendy gift shop, a chic beauty salon, a professional office space, to specialized services such as medical practices or even a quaint roadside market. Investing in this property means more than just acquiring real estate; it\s about embracing the opportunity to craft a niche in Mullica Township's vibrant commercial landscape. Whether you aim to continue the legacy of the current business or introduce a fresh venture, the foundations are set for success. Note: The existing business and assets are not included in the property sale but can be negotiated separately if desired. Act Now—Schedule Your Viewing Today. Seize the opportunity to position your business in a locale where every day promises high visibility and high traffic. Don't let this