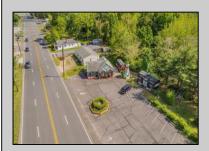

## **COMMENTS**

Discover Limitless Potential at 4501 S. White Horse Pike, Mullica Township, NJ, 08037. Positioned on the bustling corridor of Route 30, with an impressive daily traffic count of 25,000 +/- vehicles, stands a prime commercial opportunity awaiting your vision. This corner lot at the intersection of White Horse Pike and Locust Street boasts a prominent 160 feet of frontage, providing unparalleled exposure for any business. The property, situated in the flexible EVC zone (Elwood Village Commercial), includes a main building of approximately 1,100 square feet, enhanced by two charming exterior display sheds and an iconic lighthouse landmark, all of which are included in the sale. With a spacious asphalt-paved parking area featuring 10 slots, including designated handicapped parking, accessibility is maximized for both staff and clientele. Currently home to the Country Cottage—a delightful country-antique themed gift shop—this property holds the promise of versatility. Its commercial potential is vast, suitable for enterprises ranging from a trendy gift shop, a chic beauty salon, a professional office space, to specialized services such as medical practices or even a quaint roadside market. Investing in this property means more than just acquiring real estate; it\s about embracing the opportunity to craft a niche in Mullica Township's vibrant commercial landscape. Whether you aim to continue the legacy of the current business or introduce a fresh venture, the foundations are set for success. Note: The existing business and assets are not included in the property sale but can be negotiated separately if desired. Act Now—Schedule Your Viewing Today. Seize the opportunity to position your business in a locale where every day promises high visibility and high traffic. Don't let this