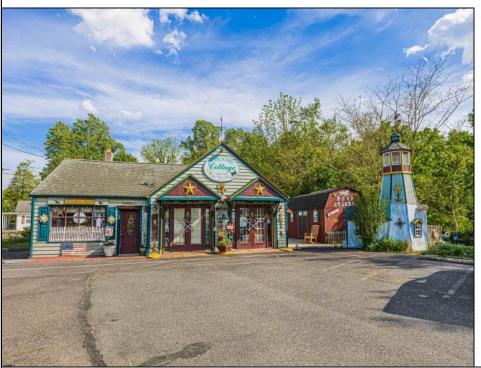

## **COMMENTS**

Discover Limitless Potential at 4501 S. White Horse Pike, Mullica Township, NJ, 08037. Positioned on the bustling corridor of Route 30, with an impressive daily traffic count of 25,000 +/- vehicles, stands a prime commercial opportunity awaiting your vision. This corner lot at the intersection of White Horse Pike and Locust Street boasts a prominent 160 feet of frontage, providing unparalleled exposure for any business. The property, situated in the flexible EVC zone (Elwood Village Commercial), includes a main building of approximately 1,100 square feet, enhanced by two charming exterior display sheds and an iconic lighthouse landmark, all of which are included in the sale. With a spacious asphalt-paved parking area featuring 10 slots, including designated handicapped parking, accessibility is maximized for both staff and clientele. Currently home to the Country Cottage—a delightful country-antique themed gift shop—this property holds the promise of versatility. Its commercial potential is vast, suitable for enterprises ranging from a trendy gift shop, a chic beauty salon, a professional office space, to specialized services such as medical practices or even a quaint roadside market. Investing in this property means more than just acquiring real estate; it\s about embracing the opportunity to craft a niche in Mullica Township's vibrant commercial landscape. Whether you aim to continue the legacy of the current business or introduce a fresh venture, the foundations are set for success. Note: The existing business and assets are not included in the property sale but can be negotiated separately if desired. Act Now—Schedule Your Viewing Today. Seize the opportunity to position your business in a locale where every day promises high visibility and high traffic. Don't let this