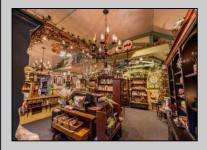

## **COMMENTS**

Discover Limitless Potential at 4501 S. White Horse Pike, Mullica Township, NJ, 08037. Positioned on the bustling corridor of Route 30, with an impressive daily traffic count of 25,000 +/- vehicles, stands a prime commercial opportunity awaiting your vision. This corner lot at the intersection of White Horse Pike and Locust Street boasts a prominent 160 feet of frontage, providing unparalleled exposure for any business. The property, situated in the flexible EVC zone (Elwood Village Commercial), includes a main building of approximately 1,100 square feet, enhanced by two charming exterior display sheds and an iconic lighthouse landmark, all of which are included in the sale. With a spacious asphalt-paved parking area featuring 10 slots, including designated handicapped parking, accessibility is maximized for both staff and clientele. Currently home to the Country Cottage—a delightful country-antique themed gift shop—this property holds the promise of versatility. Its commercial potential is vast, suitable for enterprises ranging from a trendy gift shop, a chic beauty salon, a professional office space, to specialized services such as medical practices or even a quaint roadside market. Investing in this property means more than just acquiring real estate; it\s about embracing the opportunity to craft a niche in Mullica Township's vibrant commercial landscape. Whether you aim to continue the legacy of the current business or introduce a fresh venture, the foundations are set for success. Note: The existing business and assets are not included in the property sale but can be negotiated separately if desired. Act Now—Schedule Your Viewing Today. Seize the opportunity to position your business in a locale where every day promises high visibility and high traffic. Don't let this