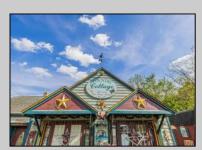

## **COMMENTS**

Discover Limitless Potential at 4501 S. White Horse Pike, Mullica Township, NJ, 08037. Positioned on the bustling corridor of Route 30, with an impressive daily traffic count of 25,000 +/- vehicles, stands a prime commercial opportunity awaiting your vision. This corner lot at the intersection of White Horse Pike and Locust Street boasts a prominent 160 feet of frontage, providing unparalleled exposure for any business. The property, situated in the flexible EVC zone (Elwood Village Commercial), includes a main building of approximately 1,100 square feet, enhanced by two charming exterior display sheds and an iconic lighthouse landmark, all of which are included in the sale. With a spacious asphalt-paved parking area featuring 10 slots, including designated handicapped parking, accessibility is maximized for both staff and clientele. Currently home to the Country Cottage—a delightful country-antique themed gift shop—this property holds the promise of versatility. Its commercial potential is vast, suitable for enterprises ranging from a trendy gift shop, a chic beauty salon, a professional office space, to specialized services such as medical practices or even a quaint roadside market. Investing in this property means more than just acquiring real estate; it\s about embracing the opportunity to craft a niche in Mullica Township's vibrant commercial landscape. Whether you aim to continue the legacy of the current business or introduce a fresh venture, the foundations are set for success. Note: The existing business and assets are not included in the property sale but can be negotiated separately if desired. Act Now—Schedule Your Viewing Today. Seize the opportunity to position your business in a locale where every day promises high visibility and high traffic. Don't let this