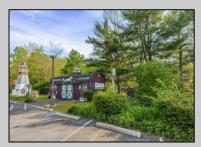

## **COMMENTS**

Discover Limitless Potential at 4501 S. White Horse Pike, Mullica Township, NJ, 08037. Positioned on the bustling corridor of Route 30, with an impressive daily traffic count of 25,000 +/- vehicles, stands a prime commercial opportunity awaiting your vision. This corner lot at the intersection of White Horse Pike and Locust Street boasts a prominent 160 feet of frontage, providing unparalleled exposure for any business. The property, situated in the flexible EVC zone (Elwood Village Commercial), includes a main building of approximately 1,100 square feet, enhanced by two charming exterior display sheds and an iconic lighthouse landmark, all of which are included in the sale. With a spacious asphalt-paved parking area featuring 10 slots, including designated handicapped parking, accessibility is maximized for both staff and clientele. Currently home to the Country Cottage—a delightful country-antique themed gift shop—this property holds the promise of versatility. Its commercial potential is vast, suitable for enterprises ranging from a trendy gift shop, a chic beauty salon, a professional office space, to specialized services such as medical practices or even a quaint roadside market. Investing in this property means more than just acquiring real estate; it\s about embracing the opportunity to craft a niche in Mullica Township's vibrant commercial landscape. Whether you aim to continue the legacy of the current business or introduce a fresh venture, the foundations are set for success. Note: The existing business and assets are not included in the property sale but can be negotiated separately if desired. Act Now—Schedule Your Viewing Today. Seize the opportunity to position your business in a locale where every day promises high visibility and high traffic. Don't let this