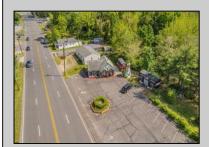

## **COMMENTS**

Discover Limitless Potential at 4501 S. White Horse Pike, Mullica Township, NJ, 08037. Positioned on the bustling corridor of Route 30, with an impressive daily traffic count of 25,000 +/- vehicles, stands a prime commercial opportunity awaiting your vision. This corner lot at the intersection of White Horse Pike and Locust Street boasts a prominent 160 feet of frontage, providing unparalleled exposure for any business. The property, situated in the flexible EVC zone (Elwood Village Commercial), includes a main building of approximately 1,100 square feet, enhanced by two charming exterior display sheds and an iconic lighthouse landmark, all of which are included in the sale. With a spacious asphalt-paved parking area featuring 10 slots, including designated handicapped parking, accessibility is maximized for both staff and clientele. Currently home to the Country Cottage—a delightful country-antique themed gift shop—this property holds the promise of versatility. Its commercial potential is vast, suitable for enterprises ranging from a trendy gift shop, a chic beauty salon, a professional office space, to specialized services such as medical practices or even a quaint roadside market. Investing in this property means more than just acquiring real estate; it\s about embracing the opportunity to craft a niche in Mullica Township's vibrant commercial landscape. Whether you aim to continue the legacy of the current business or introduce a fresh venture, the foundations are set for success. Note: The existing business and assets are not included in the property sale but can be negotiated separately if desired. Act Now—Schedule Your Viewing Today. Seize the opportunity to position your business in a locale where every day promises high visibility and high traffic. Don't let this