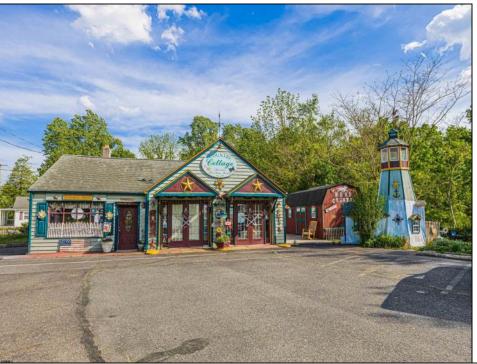

## **COMMENTS**

Discover Limitless Potential at 4501 S. White Horse Pike, Mullica Township, NJ, 08037. Positioned on the bustling corridor of Route 30, with an impressive daily traffic count of 25,000 +/- vehicles, stands a prime commercial opportunity awaiting your vision. This corner lot at the intersection of White Horse Pike and Locust Street boasts a prominent 160 feet of frontage, providing unparalleled exposure for any business. The property, situated in the flexible EVC zone (Elwood Village Commercial), includes a main building of approximately 1,100 square feet, enhanced by two charming exterior display sheds and an iconic lighthouse landmark, all of which are included in the sale. With a spacious asphalt-paved parking area featuring 10 slots, including designated handicapped parking, accessibility is maximized for both staff and clientele. Currently home to the Country Cottage—a delightful country-antique themed gift shop—this property holds the promise of versatility. Its commercial potential is vast, suitable for enterprises ranging from a trendy gift shop, a chic beauty salon, a professional office space, to specialized services such as medical practices or even a quaint roadside market. Investing in this property means more than just acquiring real estate; it\s about embracing the opportunity to craft a niche in Mullica Township's vibrant commercial landscape. Whether you aim to continue the legacy of the current business or introduce a fresh venture, the foundations are set for success. Note: The existing business and assets are not included in the property sale but can be negotiated separately if desired. Act Now—Schedule Your Viewing Today. Seize the opportunity to position your business in a locale where every day promises high visibility and high traffic. Don't let this