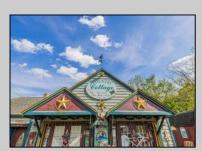

## **COMMENTS**

Discover Limitless Potential at 4501 S. White Horse Pike, Mullica Township, NJ, 08037. Positioned on the bustling corridor of Route 30, with an impressive daily traffic count of 25,000 +/- vehicles, stands a prime commercial opportunity awaiting your vision. This corner lot at the intersection of White Horse Pike and Locust Street boasts a prominent 160 feet of frontage, providing unparalleled exposure for any business. The property, situated in the flexible EVC zone (Elwood Village Commercial), includes a main building of approximately 1,100 square feet, enhanced by two charming exterior display sheds and an iconic lighthouse landmark, all of which are included in the sale. With a spacious asphalt-paved parking area featuring 10 slots, including designated handicapped parking, accessibility is maximized for both staff and clientele. Currently home to the Country Cottage—a delightful country-antique themed gift shop—this property holds the promise of versatility. Its commercial potential is vast, suitable for enterprises ranging from a trendy gift shop, a chic beauty salon, a professional office space, to specialized services such as medical practices or even a quaint roadside market. Investing in this property means more than just acquiring real estate; it\s about embracing the opportunity to craft a niche in Mullica Township's vibrant commercial landscape. Whether you aim to continue the legacy of the current business or introduce a fresh venture, the foundations are set for success. Note: The existing business and assets are not included in the property sale but can be negotiated separately if desired. Act Now—Schedule Your Viewing Today. Seize the opportunity to position your business in a locale where every day promises high visibility and high traffic. Don't let this