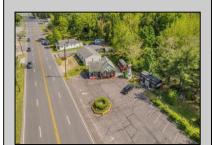

## **COMMENTS**

Discover Limitless Potential at 4501 S. White Horse Pike, Mullica Township, NJ, 08037. Positioned on the bustling corridor of Route 30, with an impressive daily traffic count of 25,000 +/- vehicles, stands a prime commercial opportunity awaiting your vision. This corner lot at the intersection of White Horse Pike and Locust Street boasts a prominent 160 feet of frontage, providing unparalleled exposure for any business. The property, situated in the flexible EVC zone (Elwood Village Commercial), includes a main building of approximately 1,100 square feet, enhanced by two charming exterior display sheds and an iconic lighthouse landmark, all of which are included in the sale. With a spacious asphalt-paved parking area featuring 10 slots, including designated handicapped parking, accessibility is maximized for both staff and clientele. Currently home to the Country Cottage—a delightful country-antique themed gift shop—this property holds the promise of versatility. Its commercial potential is vast, suitable for enterprises ranging from a trendy gift shop, a chic beauty salon, a professional office space, to specialized services such as medical practices or even a quaint roadside market. Investing in this property means more than just acquiring real estate; it\s about embracing the opportunity to craft a niche in Mullica Township's vibrant commercial landscape. Whether you aim to continue the legacy of the current business or introduce a fresh venture, the foundations are set for success. Note: The existing business and assets are not included in the property sale but can be negotiated separately if desired. Act Now—Schedule Your Viewing Today. Seize the opportunity to position your business in a locale where every day promises high visibility and high traffic. Don't let this