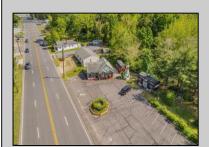

## **COMMENTS**

Discover Limitless Potential at 4501 S. White Horse Pike, Mullica Township, NJ, 08037. Positioned on the bustling corridor of Route 30, with an impressive daily traffic count of 25,000 +/- vehicles, stands a prime commercial opportunity awaiting your vision. This corner lot at the intersection of White Horse Pike and Locust Street boasts a prominent 160 feet of frontage, providing unparalleled exposure for any business. The property, situated in the flexible EVC zone (Elwood Village Commercial), includes a main building of approximately 1,100 square feet, enhanced by two charming exterior display sheds and an iconic lighthouse landmark, all of which are included in the sale. With a spacious asphalt-paved parking area featuring 10 slots, including designated handicapped parking, accessibility is maximized for both staff and clientele. Currently home to the Country Cottage—a delightful country-antique themed gift shop—this property holds the promise of versatility. Its commercial potential is vast, suitable for enterprises ranging from a trendy gift shop, a chic beauty salon, a professional office space, to specialized services such as medical practices or even a quaint roadside market. Investing in this property means more than just acquiring real estate; it\s about embracing the opportunity to craft a niche in Mullica Township's vibrant commercial landscape. Whether you aim to continue the legacy of the current business or introduce a fresh venture, the foundations are set for success. Note: The existing business and assets are not included in the property sale but can be negotiated separately if desired. Act Now—Schedule Your Viewing Today. Seize the opportunity to position your business in a locale where every day promises high visibility and high traffic. Don't let this