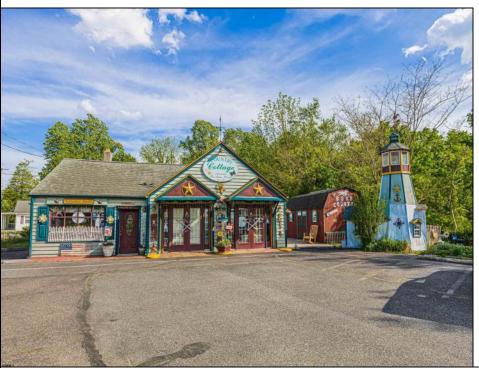

## **COMMENTS**

Discover Limitless Potential at 4501 S. White Horse Pike, Mullica Township, NJ, 08037. Positioned on the bustling corridor of Route 30, with an impressive daily traffic count of 25,000 +/- vehicles, stands a prime commercial opportunity awaiting your vision. This corner lot at the intersection of White Horse Pike and Locust Street boasts a prominent 160 feet of frontage, providing unparalleled exposure for any business. The property, situated in the flexible EVC zone (Elwood Village Commercial), includes a main building of approximately 1,100 square feet, enhanced by two charming exterior display sheds and an iconic lighthouse landmark, all of which are included in the sale. With a spacious asphalt-paved parking area featuring 10 slots, including designated handicapped parking, accessibility is maximized for both staff and clientele. Currently home to the Country Cottage—a delightful country-antique themed gift shop—this property holds the promise of versatility. Its commercial potential is vast, suitable for enterprises ranging from a trendy gift shop, a chic beauty salon, a professional office space, to specialized services such as medical practices or even a quaint roadside market. Investing in this property means more than just acquiring real estate; it\s about embracing the opportunity to craft a niche in Mullica Township's vibrant commercial landscape. Whether you aim to continue the legacy of the current business or introduce a fresh venture, the foundations are set for success. Note: The existing business and assets are not included in the property sale but can be negotiated separately if desired. Act Now—Schedule Your Viewing Today. Seize the opportunity to position your business in a locale where every day promises high visibility and high traffic. Don't let this