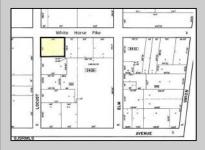

## **COMMENTS**

Discover Limitless Potential at 4501 S. White Horse Pike, Mullica Township, NJ, 08037. Positioned on the bustling corridor of Route 30, with an impressive daily traffic count of 25,000 +/- vehicles, stands a prime commercial opportunity awaiting your vision. This corner lot at the intersection of White Horse Pike and Locust Street boasts a prominent 160 feet of frontage, providing unparalleled exposure for any business. The property, situated in the flexible EVC zone (Elwood Village Commercial), includes a main building of approximately 1,100 square feet, enhanced by two charming exterior display sheds and an iconic lighthouse landmark, all of which are included in the sale. With a spacious asphalt-paved parking area featuring 10 slots, including designated handicapped parking, accessibility is maximized for both staff and clientele. Currently home to the Country Cottage—a delightful country-antique themed gift shop—this property holds the promise of versatility. Its commercial potential is vast, suitable for enterprises ranging from a trendy gift shop, a chic beauty salon, a professional office space, to specialized services such as medical practices or even a quaint roadside market. Investing in this property means more than just acquiring real estate; it\s about embracing the opportunity to craft a niche in Mullica Township's vibrant commercial landscape. Whether you aim to continue the legacy of the current business or introduce a fresh venture, the foundations are set for success. Note: The existing business and assets are not included in the property sale but can be negotiated separately if desired. Act Now—Schedule Your Viewing Today. Seize the opportunity to position your business in a locale where every day promises high visibility and high traffic. Don't let this