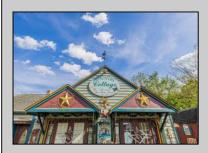

## **COMMENTS**

Discover Limitless Potential at 4501 S. White Horse Pike, Mullica Township, NJ, 08037. Positioned on the bustling corridor of Route 30, with an impressive daily traffic count of 25,000 +/- vehicles, stands a prime commercial opportunity awaiting your vision. This corner lot at the intersection of White Horse Pike and Locust Street boasts a prominent 160 feet of frontage, providing unparalleled exposure for any business. The property, situated in the flexible EVC zone (Elwood Village Commercial), includes a main building of approximately 1,100 square feet, enhanced by two charming exterior display sheds and an iconic lighthouse landmark, all of which are included in the sale. With a spacious asphalt-paved parking area featuring 10 slots, including designated handicapped parking, accessibility is maximized for both staff and clientele. Currently home to the Country Cottage—a delightful country-antique themed gift shop—this property holds the promise of versatility. Its commercial potential is vast, suitable for enterprises ranging from a trendy gift shop, a chic beauty salon, a professional office space, to specialized services such as medical practices or even a quaint roadside market. Investing in this property means more than just acquiring real estate; it\s about embracing the opportunity to craft a niche in Mullica Township's vibrant commercial landscape. Whether you aim to continue the legacy of the current business or introduce a fresh venture, the foundations are set for success. Note: The existing business and assets are not included in the property sale but can be negotiated separately if desired. Act Now—Schedule Your Viewing Today. Seize the opportunity to position your business in a locale where every day promises high visibility and high traffic. Don't let this