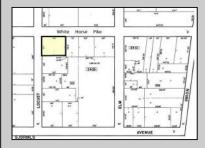

## **COMMENTS**

Discover Limitless Potential at 4501 S. White Horse Pike, Mullica Township, NJ, 08037. Positioned on the bustling corridor of Route 30, with an impressive daily traffic count of 25,000 +/- vehicles, stands a prime commercial opportunity awaiting your vision. This corner lot at the intersection of White Horse Pike and Locust Street boasts a prominent 160 feet of frontage, providing unparalleled exposure for any business. The property, situated in the flexible EVC zone (Elwood Village Commercial), includes a main building of approximately 1,100 square feet, enhanced by two charming exterior display sheds and an iconic lighthouse landmark, all of which are included in the sale. With a spacious asphalt-paved parking area featuring 10 slots, including designated handicapped parking, accessibility is maximized for both staff and clientele. Currently home to the Country Cottage—a delightful country-antique themed gift shop—this property holds the promise of versatility. Its commercial potential is vast, suitable for enterprises ranging from a trendy gift shop, a chic beauty salon, a professional office space, to specialized services such as medical practices or even a quaint roadside market. Investing in this property means more than just acquiring real estate; it\s about embracing the opportunity to craft a niche in Mullica Township's vibrant commercial landscape. Whether you aim to continue the legacy of the current business or introduce a fresh venture, the foundations are set for success. Note: The existing business and assets are not included in the property sale but can be negotiated separately if desired. Act Now—Schedule Your Viewing Today. Seize the opportunity to position your business in a locale where every day promises high visibility and high traffic. Don't let this