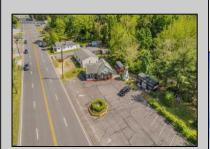

## **COMMENTS**

Discover Limitless Potential at 4501 S. White Horse Pike, Mullica Township, NJ, 08037. Positioned on the bustling corridor of Route 30, with an impressive daily traffic count of 25,000 +/- vehicles, stands a prime commercial opportunity awaiting your vision. This corner lot at the intersection of White Horse Pike and Locust Street boasts a prominent 160 feet of frontage, providing unparalleled exposure for any business. The property, situated in the flexible EVC zone (Elwood Village Commercial), includes a main building of approximately 1,100 square feet, enhanced by two charming exterior display sheds and an iconic lighthouse landmark, all of which are included in the sale. With a spacious asphalt-paved parking area featuring 10 slots, including designated handicapped parking, accessibility is maximized for both staff and clientele. Currently home to the Country Cottage—a delightful country-antique themed gift shop—this property holds the promise of versatility. Its commercial potential is vast, suitable for enterprises ranging from a trendy gift shop, a chic beauty salon, a professional office space, to specialized services such as medical practices or even a quaint roadside market. Investing in this property means more than just acquiring real estate; it\s about embracing the opportunity to craft a niche in Mullica Township's vibrant commercial landscape. Whether you aim to continue the legacy of the current business or introduce a fresh venture, the foundations are set for success. Note: The existing business and assets are not included in the property sale but can be negotiated separately if desired. Act Now—Schedule Your Viewing Today. Seize the opportunity to position your business in a locale where every day promises high visibility and high traffic. Don't let this