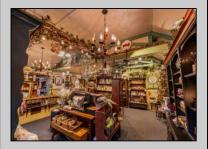

## **COMMENTS**

Discover Limitless Potential at 4501 S. White Horse Pike, Mullica Township, NJ, 08037. Positioned on the bustling corridor of Route 30, with an impressive daily traffic count of 25,000 +/- vehicles, stands a prime commercial opportunity awaiting your vision. This corner lot at the intersection of White Horse Pike and Locust Street boasts a prominent 160 feet of frontage, providing unparalleled exposure for any business. The property, situated in the flexible EVC zone (Elwood Village Commercial), includes a main building of approximately 1,100 square feet, enhanced by two charming exterior display sheds and an iconic lighthouse landmark, all of which are included in the sale. With a spacious asphalt-paved parking area featuring 10 slots, including designated handicapped parking, accessibility is maximized for both staff and clientele. Currently home to the Country Cottage—a delightful country-antique themed gift shop—this property holds the promise of versatility. Its commercial potential is vast, suitable for enterprises ranging from a trendy gift shop, a chic beauty salon, a professional office space, to specialized services such as medical practices or even a quaint roadside market. Investing in this property means more than just acquiring real estate; it\s about embracing the opportunity to craft a niche in Mullica Township's vibrant commercial landscape. Whether you aim to continue the legacy of the current business or introduce a fresh venture, the foundations are set for success. Note: The existing business and assets are not included in the property sale but can be negotiated separately if desired. Act Now—Schedule Your Viewing Today. Seize the opportunity to position your business in a locale where every day promises high visibility and high traffic. Don't let this