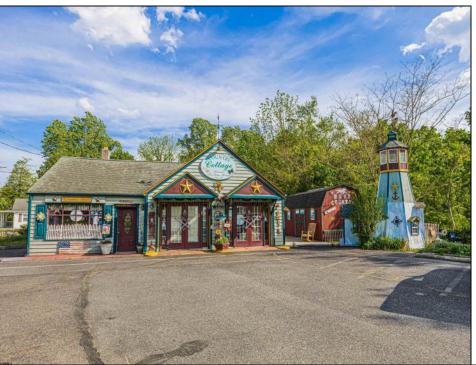

## **COMMENTS**

Discover Limitless Potential at 4501 S. White Horse Pike, Mullica Township, NJ, 08037. Positioned on the bustling corridor of Route 30, with an impressive daily traffic count of 25,000 +/- vehicles, stands a prime commercial opportunity awaiting your vision. This corner lot at the intersection of White Horse Pike and Locust Street boasts a prominent 160 feet of frontage, providing unparalleled exposure for any business. The property, situated in the flexible EVC zone (Elwood Village Commercial), includes a main building of approximately 1,100 square feet, enhanced by two charming exterior display sheds and an iconic lighthouse landmark, all of which are included in the sale. With a spacious asphalt-paved parking area featuring 10 slots, including designated handicapped parking, accessibility is maximized for both staff and clientele. Currently home to the Country Cottage—a delightful country-antique themed gift shop—this property holds the promise of versatility. Its commercial potential is vast, suitable for enterprises ranging from a trendy gift shop, a chic beauty salon, a professional office space, to specialized services such as medical practices or even a quaint roadside market. Investing in this property means more than just acquiring real estate; it\s about embracing the opportunity to craft a niche in Mullica Township's vibrant commercial landscape. Whether you aim to continue the legacy of the current business or introduce a fresh venture, the foundations are set for success. Note: The existing business and assets are not included in the property sale but can be negotiated separately if desired. Act Now—Schedule Your Viewing Today. Seize the opportunity to position your business in a locale where every day promises high visibility and high traffic. Don't let this