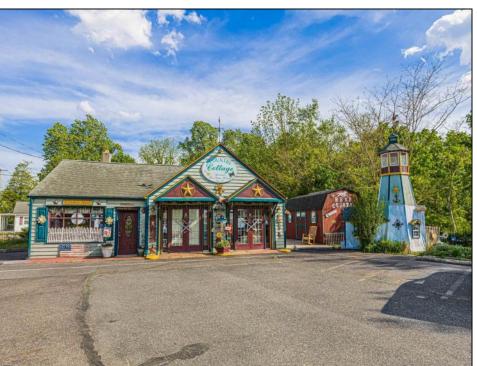

## **COMMENTS**

Discover Limitless Potential at 4501 S. White Horse Pike, Mullica Township, NJ, 08037. Positioned on the bustling corridor of Route 30, with an impressive daily traffic count of 25,000 +/- vehicles, stands a prime commercial opportunity awaiting your vision. This corner lot at the intersection of White Horse Pike and Locust Street boasts a prominent 160 feet of frontage, providing unparalleled exposure for any business. The property, situated in the flexible EVC zone (Elwood Village Commercial), includes a main building of approximately 1,100 square feet, enhanced by two charming exterior display sheds and an iconic lighthouse landmark, all of which are included in the sale. With a spacious asphalt-paved parking area featuring 10 slots, including designated handicapped parking, accessibility is maximized for both staff and clientele. Currently home to the Country Cottage—a delightful country-antique themed gift shop—this property holds the promise of versatility. Its commercial potential is vast, suitable for enterprises ranging from a trendy gift shop, a chic beauty salon, a professional office space, to specialized services such as medical practices or even a quaint roadside market. Investing in this property means more than just acquiring real estate; it\s about embracing the opportunity to craft a niche in Mullica Township's vibrant commercial landscape. Whether you aim to continue the legacy of the current business or introduce a fresh venture, the foundations are set for success. Note: The existing business and assets are not included in the property sale but can be negotiated separately if desired. Act Now—Schedule Your Viewing Today. Seize the opportunity to position your business in a locale where every day promises high visibility and high traffic. Don't let this