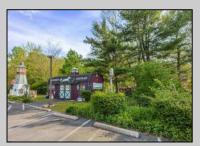

## **COMMENTS**

Discover Limitless Potential at 4501 S. White Horse Pike, Mullica Township, NJ, 08037. Positioned on the bustling corridor of Route 30, with an impressive daily traffic count of 25,000 +/- vehicles, stands a prime commercial opportunity awaiting your vision. This corner lot at the intersection of White Horse Pike and Locust Street boasts a prominent 160 feet of frontage, providing unparalleled exposure for any business. The property, situated in the flexible EVC zone (Elwood Village Commercial), includes a main building of approximately 1,100 square feet, enhanced by two charming exterior display sheds and an iconic lighthouse landmark, all of which are included in the sale. With a spacious asphalt-paved parking area featuring 10 slots, including designated handicapped parking, accessibility is maximized for both staff and clientele. Currently home to the Country Cottage—a delightful country-antique themed gift shop—this property holds the promise of versatility. Its commercial potential is vast, suitable for enterprises ranging from a trendy gift shop, a chic beauty salon, a professional office space, to specialized services such as medical practices or even a quaint roadside market. Investing in this property means more than just acquiring real estate; it\s about embracing the opportunity to craft a niche in Mullica Township's vibrant commercial landscape. Whether you aim to continue the legacy of the current business or introduce a fresh venture, the foundations are set for success. Note: The existing business and assets are not included in the property sale but can be negotiated separately if desired. Act Now—Schedule Your Viewing Today. Seize the opportunity to position your business in a locale where every day promises high visibility and high traffic. Don't let this