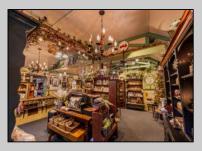

## **COMMENTS**

Discover Limitless Potential at 4501 S. White Horse Pike, Mullica Township, NJ, 08037. Positioned on the bustling corridor of Route 30, with an impressive daily traffic count of 25,000 +/- vehicles, stands a prime commercial opportunity awaiting your vision. This corner lot at the intersection of White Horse Pike and Locust Street boasts a prominent 160 feet of frontage, providing unparalleled exposure for any business. The property, situated in the flexible EVC zone (Elwood Village Commercial), includes a main building of approximately 1,100 square feet, enhanced by two charming exterior display sheds and an iconic lighthouse landmark, all of which are included in the sale. With a spacious asphalt-paved parking area featuring 10 slots, including designated handicapped parking, accessibility is maximized for both staff and clientele. Currently home to the Country Cottage—a delightful country-antique themed gift shop—this property holds the promise of versatility. Its commercial potential is vast, suitable for enterprises ranging from a trendy gift shop, a chic beauty salon, a professional office space, to specialized services such as medical practices or even a quaint roadside market. Investing in this property means more than just acquiring real estate; it\s about embracing the opportunity to craft a niche in Mullica Township's vibrant commercial landscape. Whether you aim to continue the legacy of the current business or introduce a fresh venture, the foundations are set for success. Note: The existing business and assets are not included in the property sale but can be negotiated separately if desired. Act Now—Schedule Your Viewing Today. Seize the opportunity to position your business in a locale where every day promises high visibility and high traffic. Don't let this