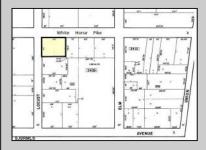

## **COMMENTS**

Discover Limitless Potential at 4501 S. White Horse Pike, Mullica Township, NJ, 08037. Positioned on the bustling corridor of Route 30, with an impressive daily traffic count of 25,000 +/- vehicles, stands a prime commercial opportunity awaiting your vision. This corner lot at the intersection of White Horse Pike and Locust Street boasts a prominent 160 feet of frontage, providing unparalleled exposure for any business. The property, situated in the flexible EVC zone (Elwood Village Commercial), includes a main building of approximately 1,100 square feet, enhanced by two charming exterior display sheds and an iconic lighthouse landmark, all of which are included in the sale. With a spacious asphalt-paved parking area featuring 10 slots, including designated handicapped parking, accessibility is maximized for both staff and clientele. Currently home to the Country Cottage—a delightful country-antique themed gift shop—this property holds the promise of versatility. Its commercial potential is vast, suitable for enterprises ranging from a trendy gift shop, a chic beauty salon, a professional office space, to specialized services such as medical practices or even a quaint roadside market. Investing in this property means more than just acquiring real estate; it\s about embracing the opportunity to craft a niche in Mullica Township's vibrant commercial landscape. Whether you aim to continue the legacy of the current business or introduce a fresh venture, the foundations are set for success. Note: The existing business and assets are not included in the property sale but can be negotiated separately if desired. Act Now—Schedule Your Viewing Today. Seize the opportunity to position your business in a locale where every day promises high visibility and high traffic. Don't let this