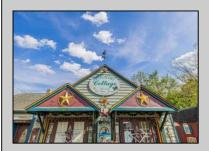

## **COMMENTS**

Discover Limitless Potential at 4501 S. White Horse Pike, Mullica Township, NJ, 08037. Positioned on the bustling corridor of Route 30, with an impressive daily traffic count of 25,000 +/- vehicles, stands a prime commercial opportunity awaiting your vision. This corner lot at the intersection of White Horse Pike and Locust Street boasts a prominent 160 feet of frontage, providing unparalleled exposure for any business. The property, situated in the flexible EVC zone (Elwood Village Commercial), includes a main building of approximately 1,100 square feet, enhanced by two charming exterior display sheds and an iconic lighthouse landmark, all of which are included in the sale. With a spacious asphalt-paved parking area featuring 10 slots, including designated handicapped parking, accessibility is maximized for both staff and clientele. Currently home to the Country Cottage—a delightful country-antique themed gift shop—this property holds the promise of versatility. Its commercial potential is vast, suitable for enterprises ranging from a trendy gift shop, a chic beauty salon, a professional office space, to specialized services such as medical practices or even a quaint roadside market. Investing in this property means more than just acquiring real estate; it\s about embracing the opportunity to craft a niche in Mullica Township's vibrant commercial landscape. Whether you aim to continue the legacy of the current business or introduce a fresh venture, the foundations are set for success. Note: The existing business and assets are not included in the property sale but can be negotiated separately if desired. Act Now—Schedule Your Viewing Today. Seize the opportunity to position your business in a locale where every day promises high visibility and high traffic. Don't let this