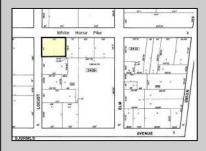

## **COMMENTS**

Discover Limitless Potential at 4501 S. White Horse Pike, Mullica Township, NJ, 08037. Positioned on the bustling corridor of Route 30, with an impressive daily traffic count of 25,000 +/- vehicles, stands a prime commercial opportunity awaiting your vision. This corner lot at the intersection of White Horse Pike and Locust Street boasts a prominent 160 feet of frontage, providing unparalleled exposure for any business. The property, situated in the flexible EVC zone (Elwood Village Commercial), includes a main building of approximately 1,100 square feet, enhanced by two charming exterior display sheds and an iconic lighthouse landmark, all of which are included in the sale. With a spacious asphalt-paved parking area featuring 10 slots, including designated handicapped parking, accessibility is maximized for both staff and clientele. Currently home to the Country Cottage—a delightful country-antique themed gift shop—this property holds the promise of versatility. Its commercial potential is vast, suitable for enterprises ranging from a trendy gift shop, a chic beauty salon, a professional office space, to specialized services such as medical practices or even a quaint roadside market. Investing in this property means more than just acquiring real estate; it\s about embracing the opportunity to craft a niche in Mullica Township's vibrant commercial landscape. Whether you aim to continue the legacy of the current business or introduce a fresh venture, the foundations are set for success. Note: The existing business and assets are not included in the property sale but can be negotiated separately if desired. Act Now—Schedule Your Viewing Today. Seize the opportunity to position your business in a locale where every day promises high visibility and high traffic. Don't let this