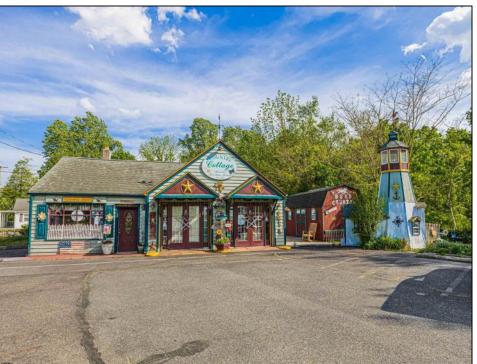

## **COMMENTS**

Discover Limitless Potential at 4501 S. White Horse Pike, Mullica Township, NJ, 08037. Positioned on the bustling corridor of Route 30, with an impressive daily traffic count of 25,000 +/- vehicles, stands a prime commercial opportunity awaiting your vision. This corner lot at the intersection of White Horse Pike and Locust Street boasts a prominent 160 feet of frontage, providing unparalleled exposure for any business. The property, situated in the flexible EVC zone (Elwood Village Commercial), includes a main building of approximately 1,100 square feet, enhanced by two charming exterior display sheds and an iconic lighthouse landmark, all of which are included in the sale. With a spacious asphalt-paved parking area featuring 10 slots, including designated handicapped parking, accessibility is maximized for both staff and clientele. Currently home to the Country Cottage—a delightful country-antique themed gift shop—this property holds the promise of versatility. Its commercial potential is vast, suitable for enterprises ranging from a trendy gift shop, a chic beauty salon, a professional office space, to specialized services such as medical practices or even a quaint roadside market. Investing in this property means more than just acquiring real estate; it\s about embracing the opportunity to craft a niche in Mullica Township's vibrant commercial landscape. Whether you aim to continue the legacy of the current business or introduce a fresh venture, the foundations are set for success. Note: The existing business and assets are not included in the property sale but can be negotiated separately if desired. Act Now—Schedule Your Viewing Today. Seize the opportunity to position your business in a locale where every day promises high visibility and high traffic. Don't let this