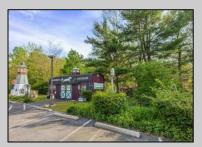

## **COMMENTS**

Discover Limitless Potential at 4501 S. White Horse Pike, Mullica Township, NJ, 08037. Positioned on the bustling corridor of Route 30, with an impressive daily traffic count of 25,000 +/- vehicles, stands a prime commercial opportunity awaiting your vision. This corner lot at the intersection of White Horse Pike and Locust Street boasts a prominent 160 feet of frontage, providing unparalleled exposure for any business. The property, situated in the flexible EVC zone (Elwood Village Commercial), includes a main building of approximately 1,100 square feet, enhanced by two charming exterior display sheds and an iconic lighthouse landmark, all of which are included in the sale. With a spacious asphalt-paved parking area featuring 10 slots, including designated handicapped parking, accessibility is maximized for both staff and clientele. Currently home to the Country Cottage—a delightful country-antique themed gift shop—this property holds the promise of versatility. Its commercial potential is vast, suitable for enterprises ranging from a trendy gift shop, a chic beauty salon, a professional office space, to specialized services such as medical practices or even a quaint roadside market. Investing in this property means more than just acquiring real estate; it\s about embracing the opportunity to craft a niche in Mullica Township's vibrant commercial landscape. Whether you aim to continue the legacy of the current business or introduce a fresh venture, the foundations are set for success. Note: The existing business and assets are not included in the property sale but can be negotiated separately if desired. Act Now—Schedule Your Viewing Today. Seize the opportunity to position your business in a locale where every day promises high visibility and high traffic. Don't let this