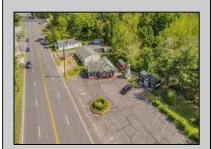

## **COMMENTS**

Discover Limitless Potential at 4501 S. White Horse Pike, Mullica Township, NJ, 08037. Positioned on the bustling corridor of Route 30, with an impressive daily traffic count of 25,000 +/- vehicles, stands a prime commercial opportunity awaiting your vision. This corner lot at the intersection of White Horse Pike and Locust Street boasts a prominent 160 feet of frontage, providing unparalleled exposure for any business. The property, situated in the flexible EVC zone (Elwood Village Commercial), includes a main building of approximately 1,100 square feet, enhanced by two charming exterior display sheds and an iconic lighthouse landmark, all of which are included in the sale. With a spacious asphalt-paved parking area featuring 10 slots, including designated handicapped parking, accessibility is maximized for both staff and clientele. Currently home to the Country Cottage—a delightful country-antique themed gift shop—this property holds the promise of versatility. Its commercial potential is vast, suitable for enterprises ranging from a trendy gift shop, a chic beauty salon, a professional office space, to specialized services such as medical practices or even a quaint roadside market. Investing in this property means more than just acquiring real estate; it\s about embracing the opportunity to craft a niche in Mullica Township's vibrant commercial landscape. Whether you aim to continue the legacy of the current business or introduce a fresh venture, the foundations are set for success. Note: The existing business and assets are not included in the property sale but can be negotiated separately if desired. Act Now—Schedule Your Viewing Today. Seize the opportunity to position your business in a locale where every day promises high visibility and high traffic. Don't let this