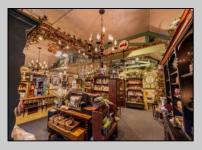

## **COMMENTS**

Discover Limitless Potential at 4501 S. White Horse Pike, Mullica Township, NJ, 08037. Positioned on the bustling corridor of Route 30, with an impressive daily traffic count of 25,000 +/- vehicles, stands a prime commercial opportunity awaiting your vision. This corner lot at the intersection of White Horse Pike and Locust Street boasts a prominent 160 feet of frontage, providing unparalleled exposure for any business. The property, situated in the flexible EVC zone (Elwood Village Commercial), includes a main building of approximately 1,100 square feet, enhanced by two charming exterior display sheds and an iconic lighthouse landmark, all of which are included in the sale. With a spacious asphalt-paved parking area featuring 10 slots, including designated handicapped parking, accessibility is maximized for both staff and clientele. Currently home to the Country Cottage—a delightful country-antique themed gift shop—this property holds the promise of versatility. Its commercial potential is vast, suitable for enterprises ranging from a trendy gift shop, a chic beauty salon, a professional office space, to specialized services such as medical practices or even a quaint roadside market. Investing in this property means more than just acquiring real estate; it\s about embracing the opportunity to craft a niche in Mullica Township's vibrant commercial landscape. Whether you aim to continue the legacy of the current business or introduce a fresh venture, the foundations are set for success. Note: The existing business and assets are not included in the property sale but can be negotiated separately if desired. Act Now—Schedule Your Viewing Today. Seize the opportunity to position your business in a locale where every day promises high visibility and high traffic. Don't let this