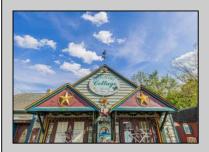

## **COMMENTS**

Discover Limitless Potential at 4501 S. White Horse Pike, Mullica Township, NJ, 08037. Positioned on the bustling corridor of Route 30, with an impressive daily traffic count of 25,000 +/- vehicles, stands a prime commercial opportunity awaiting your vision. This corner lot at the intersection of White Horse Pike and Locust Street boasts a prominent 160 feet of frontage, providing unparalleled exposure for any business. The property, situated in the flexible EVC zone (Elwood Village Commercial), includes a main building of approximately 1,100 square feet, enhanced by two charming exterior display sheds and an iconic lighthouse landmark, all of which are included in the sale. With a spacious asphalt-paved parking area featuring 10 slots, including designated handicapped parking, accessibility is maximized for both staff and clientele. Currently home to the Country Cottage—a delightful country-antique themed gift shop—this property holds the promise of versatility. Its commercial potential is vast, suitable for enterprises ranging from a trendy gift shop, a chic beauty salon, a professional office space, to specialized services such as medical practices or even a quaint roadside market. Investing in this property means more than just acquiring real estate; it\s about embracing the opportunity to craft a niche in Mullica Township's vibrant commercial landscape. Whether you aim to continue the legacy of the current business or introduce a fresh venture, the foundations are set for success. Note: The existing business and assets are not included in the property sale but can be negotiated separately if desired. Act Now—Schedule Your Viewing Today. Seize the opportunity to position your business in a locale where every day promises high visibility and high traffic. Don't let this