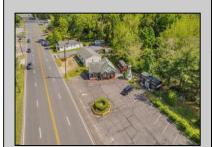

## **COMMENTS**

Discover Limitless Potential at 4501 S. White Horse Pike, Mullica Township, NJ, 08037. Positioned on the bustling corridor of Route 30, with an impressive daily traffic count of 25,000 +/- vehicles, stands a prime commercial opportunity awaiting your vision. This corner lot at the intersection of White Horse Pike and Locust Street boasts a prominent 160 feet of frontage, providing unparalleled exposure for any business. The property, situated in the flexible EVC zone (Elwood Village Commercial), includes a main building of approximately 1,100 square feet, enhanced by two charming exterior display sheds and an iconic lighthouse landmark, all of which are included in the sale. With a spacious asphalt-paved parking area featuring 10 slots, including designated handicapped parking, accessibility is maximized for both staff and clientele. Currently home to the Country Cottage—a delightful country-antique themed gift shop—this property holds the promise of versatility. Its commercial potential is vast, suitable for enterprises ranging from a trendy gift shop, a chic beauty salon, a professional office space, to specialized services such as medical practices or even a quaint roadside market. Investing in this property means more than just acquiring real estate; it\s about embracing the opportunity to craft a niche in Mullica Township's vibrant commercial landscape. Whether you aim to continue the legacy of the current business or introduce a fresh venture, the foundations are set for success. Note: The existing business and assets are not included in the property sale but can be negotiated separately if desired. Act Now—Schedule Your Viewing Today. Seize the opportunity to position your business in a locale where every day promises high visibility and high traffic. Don't let this