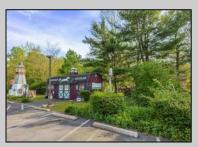

## **COMMENTS**

Discover Limitless Potential at 4501 S. White Horse Pike, Mullica Township, NJ, 08037. Positioned on the bustling corridor of Route 30, with an impressive daily traffic count of 25,000 +/- vehicles, stands a prime commercial opportunity awaiting your vision. This corner lot at the intersection of White Horse Pike and Locust Street boasts a prominent 160 feet of frontage, providing unparalleled exposure for any business. The property, situated in the flexible EVC zone (Elwood Village Commercial), includes a main building of approximately 1,100 square feet, enhanced by two charming exterior display sheds and an iconic lighthouse landmark, all of which are included in the sale. With a spacious asphalt-paved parking area featuring 10 slots, including designated handicapped parking, accessibility is maximized for both staff and clientele. Currently home to the Country Cottage—a delightful country-antique themed gift shop—this property holds the promise of versatility. Its commercial potential is vast, suitable for enterprises ranging from a trendy gift shop, a chic beauty salon, a professional office space, to specialized services such as medical practices or even a quaint roadside market. Investing in this property means more than just acquiring real estate; it\s about embracing the opportunity to craft a niche in Mullica Township's vibrant commercial landscape. Whether you aim to continue the legacy of the current business or introduce a fresh venture, the foundations are set for success. Note: The existing business and assets are not included in the property sale but can be negotiated separately if desired. Act Now—Schedule Your Viewing Today. Seize the opportunity to position your business in a locale where every day promises high visibility and high traffic. Don't let this