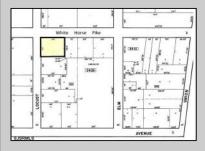

## **COMMENTS**

Discover Limitless Potential at 4501 S. White Horse Pike, Mullica Township, NJ, 08037. Positioned on the bustling corridor of Route 30, with an impressive daily traffic count of 25,000 +/- vehicles, stands a prime commercial opportunity awaiting your vision. This corner lot at the intersection of White Horse Pike and Locust Street boasts a prominent 160 feet of frontage, providing unparalleled exposure for any business. The property, situated in the flexible EVC zone (Elwood Village Commercial), includes a main building of approximately 1,100 square feet, enhanced by two charming exterior display sheds and an iconic lighthouse landmark, all of which are included in the sale. With a spacious asphalt-paved parking area featuring 10 slots, including designated handicapped parking, accessibility is maximized for both staff and clientele. Currently home to the Country Cottage—a delightful country-antique themed gift shop—this property holds the promise of versatility. Its commercial potential is vast, suitable for enterprises ranging from a trendy gift shop, a chic beauty salon, a professional office space, to specialized services such as medical practices or even a quaint roadside market. Investing in this property means more than just acquiring real estate; it\s about embracing the opportunity to craft a niche in Mullica Township's vibrant commercial landscape. Whether you aim to continue the legacy of the current business or introduce a fresh venture, the foundations are set for success. Note: The existing business and assets are not included in the property sale but can be negotiated separately if desired. Act Now—Schedule Your Viewing Today. Seize the opportunity to position your business in a locale where every day promises high visibility and high traffic. Don't let this