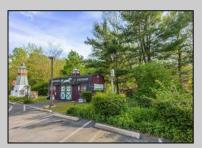

## **COMMENTS**

Discover Limitless Potential at 4501 S. White Horse Pike, Mullica Township, NJ, 08037. Positioned on the bustling corridor of Route 30, with an impressive daily traffic count of 25,000 +/- vehicles, stands a prime commercial opportunity awaiting your vision. This corner lot at the intersection of White Horse Pike and Locust Street boasts a prominent 160 feet of frontage, providing unparalleled exposure for any business. The property, situated in the flexible EVC zone (Elwood Village Commercial), includes a main building of approximately 1,100 square feet, enhanced by two charming exterior display sheds and an iconic lighthouse landmark, all of which are included in the sale. With a spacious asphalt-paved parking area featuring 10 slots, including designated handicapped parking, accessibility is maximized for both staff and clientele. Currently home to the Country Cottage—a delightful country-antique themed gift shop—this property holds the promise of versatility. Its commercial potential is vast, suitable for enterprises ranging from a trendy gift shop, a chic beauty salon, a professional office space, to specialized services such as medical practices or even a quaint roadside market. Investing in this property means more than just acquiring real estate; it\s about embracing the opportunity to craft a niche in Mullica Township's vibrant commercial landscape. Whether you aim to continue the legacy of the current business or introduce a fresh venture, the foundations are set for success. Note: The existing business and assets are not included in the property sale but can be negotiated separately if desired. Act Now—Schedule Your Viewing Today. Seize the opportunity to position your business in a locale where every day promises high visibility and high traffic. Don't let this