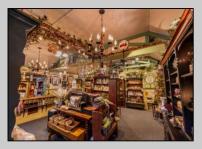

## **COMMENTS**

Discover Limitless Potential at 4501 S. White Horse Pike, Mullica Township, NJ, 08037. Positioned on the bustling corridor of Route 30, with an impressive daily traffic count of 25,000 +/- vehicles, stands a prime commercial opportunity awaiting your vision. This corner lot at the intersection of White Horse Pike and Locust Street boasts a prominent 160 feet of frontage, providing unparalleled exposure for any business. The property, situated in the flexible EVC zone (Elwood Village Commercial), includes a main building of approximately 1,100 square feet, enhanced by two charming exterior display sheds and an iconic lighthouse landmark, all of which are included in the sale. With a spacious asphalt-paved parking area featuring 10 slots, including designated handicapped parking, accessibility is maximized for both staff and clientele. Currently home to the Country Cottage—a delightful country-antique themed gift shop—this property holds the promise of versatility. Its commercial potential is vast, suitable for enterprises ranging from a trendy gift shop, a chic beauty salon, a professional office space, to specialized services such as medical practices or even a quaint roadside market. Investing in this property means more than just acquiring real estate; it\s about embracing the opportunity to craft a niche in Mullica Township's vibrant commercial landscape. Whether you aim to continue the legacy of the current business or introduce a fresh venture, the foundations are set for success. Note: The existing business and assets are not included in the property sale but can be negotiated separately if desired. Act Now—Schedule Your Viewing Today. Seize the opportunity to position your business in a locale where every day promises high visibility and high traffic. Don't let this