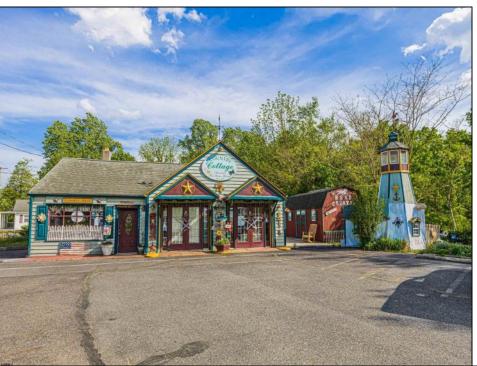

## **COMMENTS**

Discover Limitless Potential at 4501 S. White Horse Pike, Mullica Township, NJ, 08037. Positioned on the bustling corridor of Route 30, with an impressive daily traffic count of 25,000 +/- vehicles, stands a prime commercial opportunity awaiting your vision. This corner lot at the intersection of White Horse Pike and Locust Street boasts a prominent 160 feet of frontage, providing unparalleled exposure for any business. The property, situated in the flexible EVC zone (Elwood Village Commercial), includes a main building of approximately 1,100 square feet, enhanced by two charming exterior display sheds and an iconic lighthouse landmark, all of which are included in the sale. With a spacious asphalt-paved parking area featuring 10 slots, including designated handicapped parking, accessibility is maximized for both staff and clientele. Currently home to the Country Cottage—a delightful country-antique themed gift shop—this property holds the promise of versatility. Its commercial potential is vast, suitable for enterprises ranging from a trendy gift shop, a chic beauty salon, a professional office space, to specialized services such as medical practices or even a quaint roadside market. Investing in this property means more than just acquiring real estate; it\s about embracing the opportunity to craft a niche in Mullica Township's vibrant commercial landscape. Whether you aim to continue the legacy of the current business or introduce a fresh venture, the foundations are set for success. Note: The existing business and assets are not included in the property sale but can be negotiated separately if desired. Act Now—Schedule Your Viewing Today. Seize the opportunity to position your business in a locale where every day promises high visibility and high traffic. Don't let this