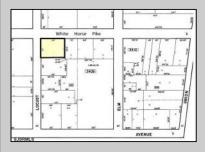

## **COMMENTS**

Discover Limitless Potential at 4501 S. White Horse Pike, Mullica Township, NJ, 08037. Positioned on the bustling corridor of Route 30, with an impressive daily traffic count of 25,000 +/- vehicles, stands a prime commercial opportunity awaiting your vision. This corner lot at the intersection of White Horse Pike and Locust Street boasts a prominent 160 feet of frontage, providing unparalleled exposure for any business. The property, situated in the flexible EVC zone (Elwood Village Commercial), includes a main building of approximately 1,100 square feet, enhanced by two charming exterior display sheds and an iconic lighthouse landmark, all of which are included in the sale. With a spacious asphalt-paved parking area featuring 10 slots, including designated handicapped parking, accessibility is maximized for both staff and clientele. Currently home to the Country Cottage—a delightful country-antique themed gift shop—this property holds the promise of versatility. Its commercial potential is vast, suitable for enterprises ranging from a trendy gift shop, a chic beauty salon, a professional office space, to specialized services such as medical practices or even a quaint roadside market. Investing in this property means more than just acquiring real estate; it\s about embracing the opportunity to craft a niche in Mullica Township's vibrant commercial landscape. Whether you aim to continue the legacy of the current business or introduce a fresh venture, the foundations are set for success. Note: The existing business and assets are not included in the property sale but can be negotiated separately if desired. Act Now—Schedule Your Viewing Today. Seize the opportunity to position your business in a locale where every day promises high visibility and high traffic. Don't let this