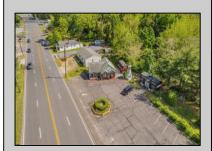

## **COMMENTS**

Discover Limitless Potential at 4501 S. White Horse Pike, Mullica Township, NJ, 08037. Positioned on the bustling corridor of Route 30, with an impressive daily traffic count of 25,000 +/- vehicles, stands a prime commercial opportunity awaiting your vision. This corner lot at the intersection of White Horse Pike and Locust Street boasts a prominent 160 feet of frontage, providing unparalleled exposure for any business. The property, situated in the flexible EVC zone (Elwood Village Commercial), includes a main building of approximately 1,100 square feet, enhanced by two charming exterior display sheds and an iconic lighthouse landmark, all of which are included in the sale. With a spacious asphalt-paved parking area featuring 10 slots, including designated handicapped parking, accessibility is maximized for both staff and clientele. Currently home to the Country Cottage—a delightful country-antique themed gift shop—this property holds the promise of versatility. Its commercial potential is vast, suitable for enterprises ranging from a trendy gift shop, a chic beauty salon, a professional office space, to specialized services such as medical practices or even a quaint roadside market. Investing in this property means more than just acquiring real estate; it\s about embracing the opportunity to craft a niche in Mullica Township's vibrant commercial landscape. Whether you aim to continue the legacy of the current business or introduce a fresh venture, the foundations are set for success. Note: The existing business and assets are not included in the property sale but can be negotiated separately if desired. Act Now—Schedule Your Viewing Today. Seize the opportunity to position your business in a locale where every day promises high visibility and high traffic. Don't let this