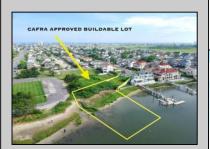

## **COMMENTS**

CAFRA APPROVED!! OPEN BAY FRONT BUILDABLE LOT!!!!! Rare Waterfront Frontage with SUNSETS to Die For! Now is Your Opportunity to Build Your Dream Home and Start Making Memories. Located at the End of a Cul-de-sac, This Lot Goes Street to Street With Massive Waterfront Frontage. You Will be in Heaven Waking up Every Morning Looking at Mother Nature! Tax Abatement on Ventnor New Construction is Available @ 30% off the Improvement Value for 5 years! DON'T WAIT, NOW IS THE TIME!! Call the Listing agent for CAFRA info, Architecturals, bulkhead, boatslip, and Riparian Right information.