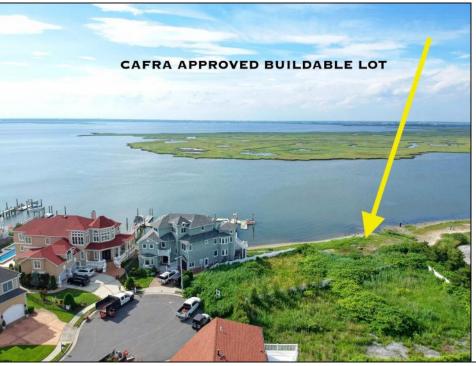

## **COMMENTS**

CAFRA APPROVED!! OPEN BAY FRONT BUILDABLE LOT!!!!! Rare Waterfront Frontage with SUNSETS to Die For! Now is Your Opportunity to Build Your Dream Home and Start Making Memories. Located at the End of a Cul-de-sac, This Lot Goes Street to Street With Massive Waterfront Frontage. You Will be in Heaven Waking up Every Morning Looking at Mother Nature! Tax Abatement on Ventnor New Construction is Available @ 30% off the Improvement Value for 5 years! DON'T WAIT, NOW IS THE TIME!! Call the Listing agent for CAFRA info, Architecturals, bulkhead, boatslip, and Riparian Right information.