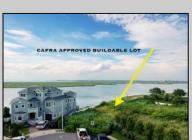

## **COMMENTS**

CAFRA APPROVED!! OPEN BAY FRONT BUILDABLE LOT!!!!! Rare Waterfront Frontage with SUNSETS to Die For! Now is Your Opportunity to Build Your Dream Home and Start Making Memories. Located at the End of a Cul-de-sac, This Lot Goes Street to Street With Massive Waterfront Frontage. You Will be in Heaven Waking up Every Morning Looking at Mother Nature! Tax Abatement on Ventnor New Construction is Available @ 30% off the Improvement Value for 5 years! DON\'T WAIT, NOW IS THE TIME!! Call the Listing agent for CAFRA info, Architecturals, bulkhead, boatslip, and Riparian Right information.