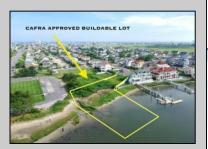

## **COMMENTS**

CAFRA APPROVED!! OPEN BAY FRONT BUILDABLE LOT!!!!! Rare Waterfront Frontage with SUNSETS to Die For! Now is Your Opportunity to Build Your Dream Home and Start Making Memories. Located at the End of a Cul-de-sac, This Lot Goes Street to Street With Massive Waterfront Frontage. You Will be in Heaven Waking up Every Morning Looking at Mother Nature! Tax Abatement on Ventnor New Construction is Available @ 30% off the Improvement Value for 5 years! DON\'T WAIT, NOW IS THE TIME!! Call the Listing agent for CAFRA info, Architecturals, bulkhead, boatslip, and Riparian Right information.