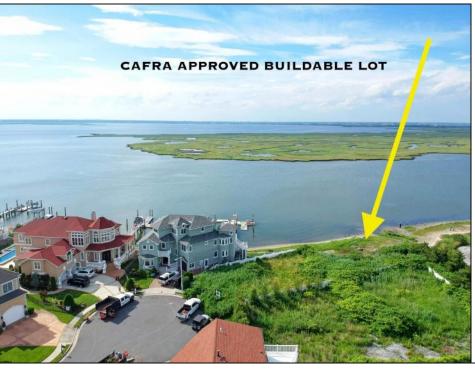

## **COMMENTS**

CAFRA APPROVED!! OPEN BAY FRONT BUILDABLE LOT!!!!! Rare Waterfront Frontage with SUNSETS to Die For! Now is Your Opportunity to Build Your Dream Home and Start Making Memories. Located at the End of a Cul-de-sac, This Lot Goes Street to Street With Massive Waterfront Frontage. You Will be in Heaven Waking up Every Morning Looking at Mother Nature! Tax Abatement on Ventnor New Construction is Available @ 30% off the Improvement Value for 5 years! DON\'T WAIT, NOW IS THE TIME!! Call the Listing agent for CAFRA info, Architecturals, bulkhead, boatslip, and Riparian Right information.