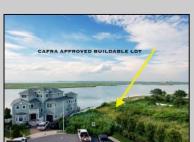

## **COMMENTS**

CAFRA APPROVED!! OPEN BAY FRONT BUILDABLE LOT!!!!! Rare Waterfront Frontage with SUNSETS to Die For! Now is Your Opportunity to Build Your Dream Home and Start Making Memories. Located at the End of a Cul-de-sac, This Lot Goes Street to Street With Massive Waterfront Frontage. You Will be in Heaven Waking up Every Morning Looking at Mother Nature! Tax Abatement on Ventnor New Construction is Available @ 30% off the Improvement Value for 5 years! DON\T WAIT, NOW IS THE TIME!! Call the Listing agent for CAFRA info, Architecturals, bulkhead, boatslip, and Riparian Right information.