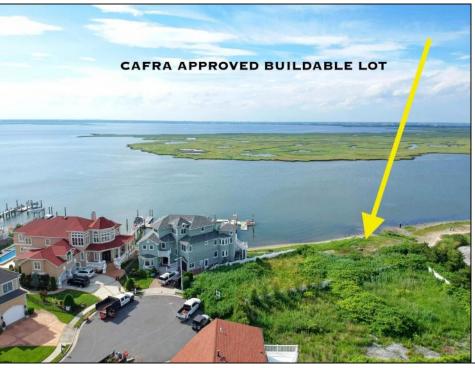

## **COMMENTS**

CAFRA APPROVED!! OPEN BAY FRONT BUILDABLE LOT!!!!! Rare Waterfront Frontage with SUNSETS to Die For! Now is Your Opportunity to Build Your Dream Home and Start Making Memories. Located at the End of a Cul-de-sac, This Lot Goes Street to Street With Massive Waterfront Frontage. You Will be in Heaven Waking up Every Morning Looking at Mother Nature! Tax Abatement on Ventnor New Construction is Available @ 30% off the Improvement Value for 5 years! DON\T WAIT, NOW IS THE TIME!! Call the Listing agent for CAFRA info, Architecturals, bulkhead, boatslip, and Riparian Right information.