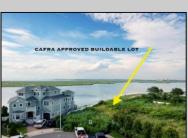

## **COMMENTS**

CAFRA APPROVED!! OPEN BAY FRONT BUILDABLE LOT!!!!! Rare Waterfront Frontage with SUNSETS to Die For! Now is Your Opportunity to Build Your Dream Home and Start Making Memories. Located at the End of a Cul-de-sac, This Lot Goes Street to Street With Massive Waterfront Frontage. You Will be in Heaven Waking up Every Morning Looking at Mother Nature! Tax Abatement on Ventnor New Construction is Available @ 30% off the Improvement Value for 5 years! DON\T WAIT, NOW IS THE TIME!! Call the Listing agent for CAFRA info, Architecturals, bulkhead, boatslip, and Riparian Right information. \*\*Scan the QR code in photos for more information about this listing.