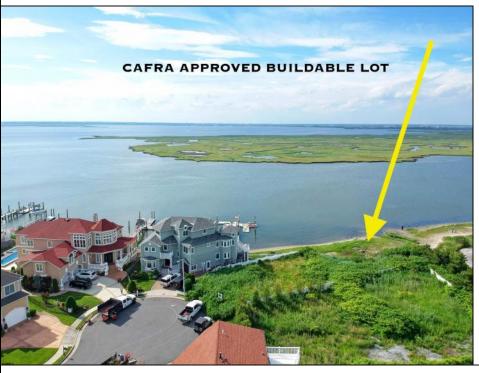

## **COMMENTS**

CAFRA APPROVED!! OPEN BAY FRONT BUILDABLE LOT!!!!! Rare Waterfront Frontage with SUNSETS to Die For! Now is Your Opportunity to Build Your Dream Home and Start Making Memories. Located at the End of a Cul-de-sac, This Lot Goes Street to Street With Massive Waterfront Frontage. You Will be in Heaven Waking up Every Morning Looking at Mother Nature! Tax Abatement on Ventnor New Construction is Available @ 30% off the Improvement Value for 5 years! DON\T WAIT, NOW IS THE TIME!! Call the Listing agent for CAFRA info, Architecturals, bulkhead, boatslip, and Riparian Right information. \*\*Scan the QR code in photos for more information about this listing.