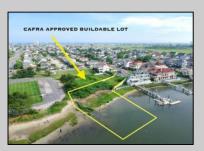

## **COMMENTS**

CAFRA APPROVED!! OPEN BAY FRONT BUILDABLE LOT!!!!! Rare Waterfront Frontage with SUNSETS to Die For! Now is Your Opportunity to Build Your Dream Home and Start Making Memories. Located at the End of a Cul-de-sac, This Lot Goes Street to Street With Massive Waterfront Frontage. You Will be in Heaven Waking up Every Morning Looking at Mother Nature! Tax Abatement on Ventnor New Construction is Available @ 30% off the Improvement Value for 5 years! DON\T WAIT, NOW IS THE TIME!! Call the Listing agent for CAFRA info, Architecturals, bulkhead, boatslip, and Riparian Right information. \*\*Scan the QR code in photos for more information about this listing.