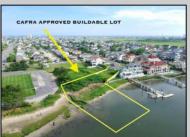

## **COMMENTS**

CAFRA APPROVED!! OPEN BAY FRONT BUILDABLE LOT!!!!! Rare Waterfront Frontage with SUNSETS to Die For! Now is Your Opportunity to Build Your Dream Home and Start Making Memories. Located at the End of a Cul-de-sac, This Lot Goes Street to Street With Massive Waterfront Frontage. You Will be in Heaven Waking up Every Morning Looking at Mother Nature! Tax Abatement on Ventnor New Construction is Available @ 30% off the Improvement Value for 5 years! DON\T WAIT, NOW IS THE TIME!! Call the Listing agent for CAFRA info, Architecturals, bulkhead, boatslip, and Riparian Right information.