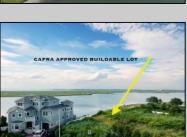

## **COMMENTS**

CAFRA APPROVED!! OPEN BAY FRONT BUILDABLE LOT!!!!! Rare Waterfront Frontage with SUNSETS to Die For! Now is Your Opportunity to Build Your Dream Home and Start Making Memories. Located at the End of a Cul-de-sac, This Lot Goes Street to Street With Massive Waterfront Frontage. You Will be in Heaven Waking up Every Morning Looking at Mother Nature! Tax Abatement on Ventnor New Construction is Available @ 30% off the Improvement Value for 5 years! DON\T WAIT, NOW IS THE TIME!! Call the Listing agent for CAFRA info, Architecturals, bulkhead, boatslip, and Riparian Right information.