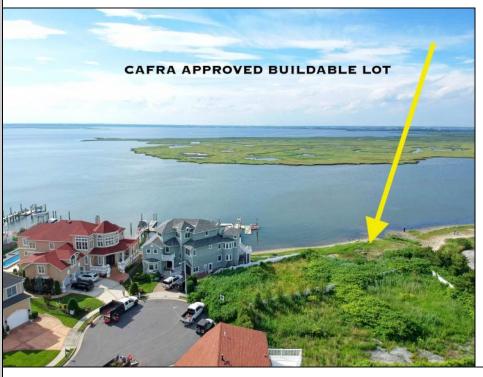

## **COMMENTS**

CAFRA APPROVED!! OPEN BAY FRONT BUILDABLE LOT!!!!! Rare Waterfront Frontage with SUNSETS to Die For! Now is Your Opportunity to Build Your Dream Home and Start Making Memories. Located at the End of a Cul-de-sac, This Lot Goes Street to Street With Massive Waterfront Frontage. You Will be in Heaven Waking up Every Morning Looking at Mother Nature! Tax Abatement on Ventnor New Construction is Available @ 30% off the Improvement Value for 5 years! DON\T WAIT, NOW IS THE TIME!! Call the Listing agent for CAFRA info, Architecturals, bulkhead, boatslip, and Riparian Right information.