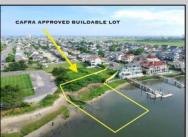

## **COMMENTS**

CAFRA APPROVED!! OPEN BAY FRONT BUILDABLE LOT!!!!! Rare Waterfront Frontage with SUNSETS to Die For! Now is Your Opportunity to Build Your Dream Home and Start Making Memories. Located at the End of a Cul-de-sac, This Lot Goes Street to Street With Massive Waterfront Frontage. You Will be in Heaven Waking up Every Morning Looking at Mother Nature! Tax Abatement on Ventnor New Construction is Available @ 30% off the Improvement Value for 5 years! DON'T WAIT, NOW IS THE TIME!! Call the Listing agent for CAFRA info, Architecturals, bulkhead, boatslip, and Riparian Right information. \*\*Scan the QR code in photos for more information about this listing.