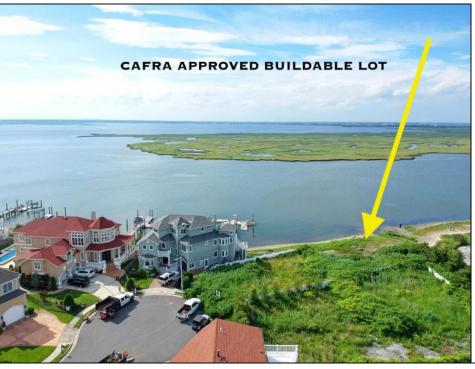

## **COMMENTS**

CAFRA APPROVED!! OPEN BAY FRONT BUILDABLE LOT!!!!! Rare Waterfront Frontage with SUNSETS to Die For! Now is Your Opportunity to Build Your Dream Home and Start Making Memories. Located at the End of a Cul-de-sac, This Lot Goes Street to Street With Massive Waterfront Frontage. You Will be in Heaven Waking up Every Morning Looking at Mother Nature! Tax Abatement on Ventnor New Construction is Available @ 30% off the Improvement Value for 5 years! DON'T WAIT, NOW IS THE TIME!! Call the Listing agent for CAFRA info, Architecturals, bulkhead, boatslip, and Riparian Right information. \*\*Scan the QR code in photos for more information about this listing.