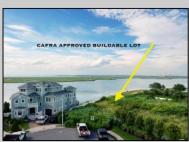

## **COMMENTS**

CAFRA APPROVED!! OPEN BAY FRONT BUILDABLE LOT!!!!! Rare Waterfront Frontage with SUNSETS to Die For! Now is Your Opportunity to Build Your Dream Home and Start Making Memories. Located at the End of a Cul-de-sac, This Lot Goes Street to Street With Massive Waterfront Frontage. You Will be in Heaven Waking up Every Morning Looking at Mother Nature! Tax Abatement on Ventnor New Construction is Available @ 30% off the Improvement Value for 5 years! DON'T WAIT, NOW IS THE TIME!! Call the Listing agent for CAFRA info, Architecturals, bulkhead, boatslip, and Riparian Right information. \*\*Scan the QR code in photos for more information about this listing.