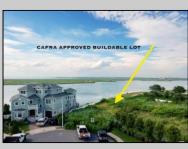

## COMMENTS

CAFRA APPROVED!! OPEN BAY FRONT BUILDABLE LOT!!!!! Rare Waterfront Frontage with SUNSETS to Die For! Now is Your Opportunity to Build Your Dream Home and Start Making Memories. Located at the End of a Cul-de-sac, This Lot Goes Street to Street With Massive Waterfront Frontage. You Will be in Heaven Waking up Every Morning Looking at Mother Nature! Tax Abatement on Ventnor New Construction is Available @ 30% off the Improvement Value for 5 years! DONN'T WAIT, NOW IS THE TIME!! Call the Listing agent for CAFRA info, Architecturals, bulkhead, boatslip, and Riparian Right information. PROPERTY DETAILS