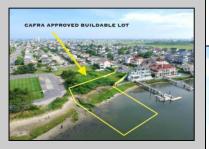

## COMMENTS

CAFRA APPROVED!! OPEN BAY FRONT BUILDABLE LOT!!!!! Rare Waterfront Frontage with SUNSETS to Die For! Now is Your Opportunity to Build Your Dream Home and Start Making Memories. Located at the End of a Cul-de-sac, This Lot Goes Street to Street With Massive Waterfront Frontage. You Will be in Heaven Waking up Every Morning Looking at Mother Nature! Tax Abatement on Ventnor New Construction is Available @ 30% off the Improvement Value for 5 years! DONN'T WAIT, NOW IS THE TIME!! Call the Listing agent for CAFRA info, Architecturals, bulkhead, boatslip, and Riparian Right information. PROPERTY DETAILS