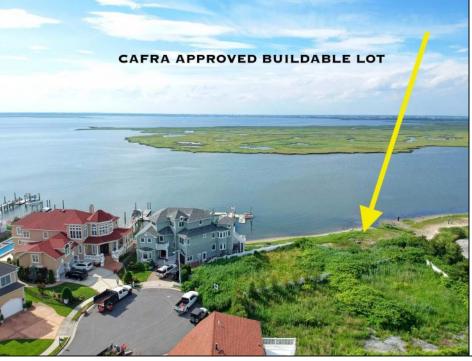

## COMMENTS

CAFRA APPROVED!! OPEN BAY FRONT BUILDABLE LOT!!!!! Rare Waterfront Frontage with SUNSETS to Die For! Now is Your Opportunity to Build Your Dream Home and Start Making Memories. Located at the End of a Cul-de-sac, This Lot Goes Street to Street With Massive Waterfront Frontage. You Will be in Heaven Waking up Every Morning Looking at Mother Nature! Tax Abatement on Ventnor New Construction is Available @ 30% off the Improvement Value for 5 years! DONN'T WAIT, NOW IS THE TIME!! Call the Listing agent for CAFRA info, Architecturals, bulkhead, boatslip, and Riparian Right information. PROPERTY DETAILS