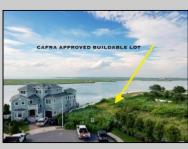

## COMMENTS

CAFRA APPROVED!! OPEN BAY FRONT BUILDABLE LOT!!!!! Rare Waterfront Frontage with SUNSETS to Die For! Now is Your Opportunity to Build Your Dream Home and Start Making Memories. Located at the End of a Cul-de-sac, This Lot Goes Street to Street With Massive Waterfront Frontage. You Will be in Heaven Waking up Every Morning Looking at Mother Nature! Tax Abatement on Ventnor New Construction is Available @ 30% off the Improvement Value for 5 years! DONI'T WAIT, NOW IS THE TIME!! Call the Listing agent for CAFRA info, Architecturals, bulkhead, boatslip, and Riparian Right information. **PROPERTY DETAILS** 