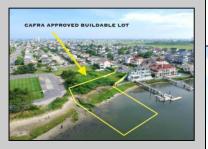

## COMMENTS

CAFRA APPROVED!! OPEN BAY FRONT BUILDABLE LOT!!!!! Rare Waterfront Frontage with SUNSETS to Die For! Now is Your Opportunity to Build Your Dream Home and Start Making Memories. Located at the End of a Cul-de-sac, This Lot Goes Street to Street With Massive Waterfront Frontage. You Will be in Heaven Waking up Every Morning Looking at Mother Nature! Tax Abatement on Ventnor New Construction is Available @ 30% off the Improvement Value for 5 years! DONI'T WAIT, NOW IS THE TIME!! Call the Listing agent for CAFRA info, Architecturals, bulkhead, boatslip, and Riparian Right information. **PROPERTY DETAILS** 