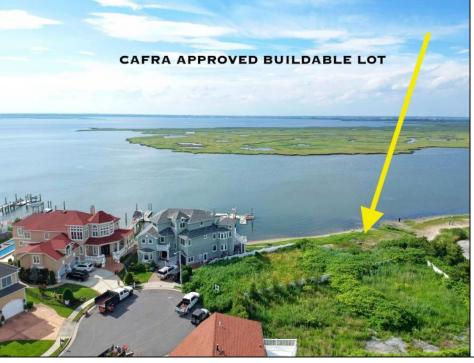

## COMMENTS

CAFRA APPROVED!! OPEN BAY FRONT BUILDABLE LOT!!!!! Rare Waterfront Frontage with SUNSETS to Die For! Now is Your Opportunity to Build Your Dream Home and Start Making Memories. Located at the End of a Cul-de-sac, This Lot Goes Street to Street With Massive Waterfront Frontage. You Will be in Heaven Waking up Every Morning Looking at Mother Nature! Tax Abatement on Ventnor New Construction is Available @ 30% off the Improvement Value for 5 years! DONI'T WAIT, NOW IS THE TIME!! Call the Listing agent for CAFRA info, Architecturals, bulkhead, boatslip, and Riparian Right information. **PROPERTY DETAILS** 