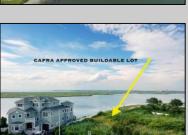

## **COMMENTS**

CAFRA APPROVED!! OPEN BAY FRONT BUILDABLE LOT!!!!! Rare Waterfront Frontage with SUNSETS to Die For! Now is Your Opportunity to Build Your Dream Home and Start Making Memories. Located at the End of a Cul-de-sac, This Lot Goes Street to Street With Massive Waterfront Frontage. You Will be in Heaven Waking up Every Morning Looking at Mother Nature! Tax Abatement on Ventnor New Construction is Available @ 30% off the Improvement Value for 5 years! DON\T WAIT, NOW IS THE TIME!! Call the Listing agent for CAFRA info, Architecturals, bulkhead, boatslip, and Riparian Right information. \*\*Scan the QR code in photos for more information about this listing.