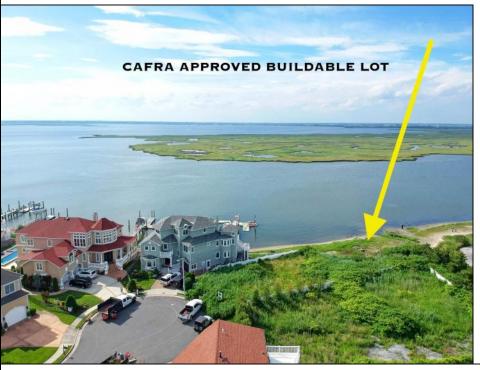

## **COMMENTS**

CAFRA APPROVED!! OPEN BAY FRONT BUILDABLE LOT!!!!! Rare Waterfront Frontage with SUNSETS to Die For! Now is Your Opportunity to Build Your Dream Home and Start Making Memories. Located at the End of a Cul-de-sac, This Lot Goes Street to Street With Massive Waterfront Frontage. You Will be in Heaven Waking up Every Morning Looking at Mother Nature! Tax Abatement on Ventnor New Construction is Available @ 30% off the Improvement Value for 5 years! DON\T WAIT, NOW IS THE TIME!! Call the Listing agent for CAFRA info, Architecturals, bulkhead, boatslip, and Riparian Right information. \*\*Scan the QR code in photos for more information about this listing.