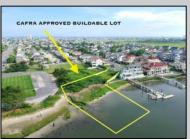

## **COMMENTS**

CAFRA APPROVED!! OPEN BAY FRONT BUILDABLE LOT!!!!! Rare Waterfront Frontage with SUNSETS to Die For! Now is Your Opportunity to Build Your Dream Home and Start Making Memories. Located at the End of a Cul-de-sac, This Lot Goes Street to Street With Massive Waterfront Frontage. You Will be in Heaven Waking up Every Morning Looking at Mother Nature! Tax Abatement on Ventnor New Construction is Available @ 30% off the Improvement Value for 5 years! DON\T WAIT, NOW IS THE TIME!! Call the Listing agent for CAFRA info, Architecturals, bulkhead, boatslip, and Riparian Right information. \*\*Scan the QR code in photos for more information about this listing.